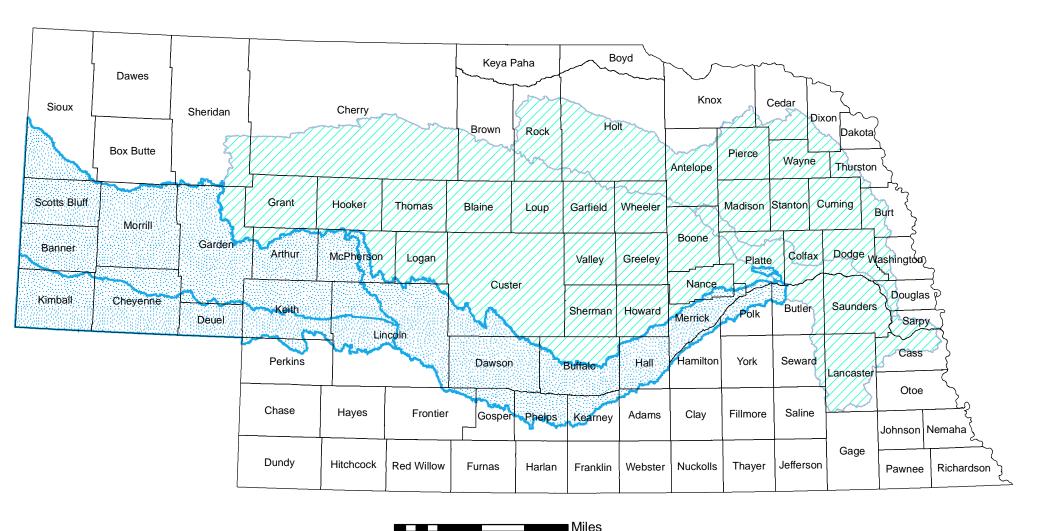

## River Basins that have potential to impact Platte River Flows (depletion concerns).

0 10 20

40

60

80

Basins Associated with the Lower Platte

Platte River Implementation Recovery Program

Platte River Program = North, South and Middle Platte Basins Associated Basins = Elkhorn, Loup and Lower Platte Basins Note: The Lower Platte Basin has been identified to be in a state of jeopardy. Individual consultation with the U.S. Fish and Wildlife Service would apply for Platte River depletions. Depletions within the Platte River Implementation Recovery Program would fall under a programmatic consultation.