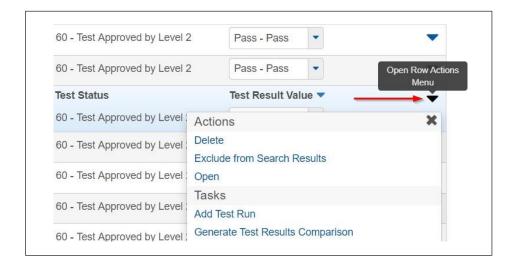

#### c. Row/List Action

- i. Changes based on the component
- ii. Same actions for each row (at right side of row)
- iii. Impacts only that row