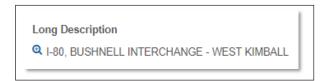

### • Field Types

- a. Text
  - Displays limited information
  - ii. Not editable

- **b.** TextZoom
  - i. Displays larger amount of information
  - ii. Magnifying glass expands to modal window
  - iii. Not editable