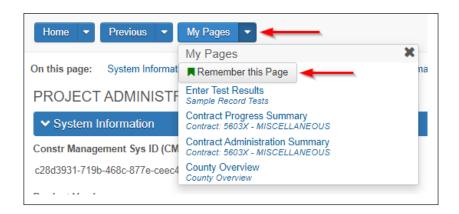

#### **b.** Previous

- i. Takes the user the previous page
- The Action Arrow displays all recent pages

- c. My Pages
  - i. This button will take the user to all saved pages (like Bookmarks)
  - ii. The Action Arrow allows the user to 'Remember this Page' (bookmark it)
    - (1) It also displays the recently saved pages.