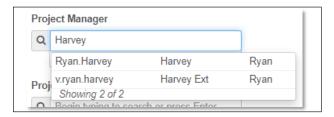

- e. Autocomplete
  - i. Searchable
  - ii. Values restricted

- f. Drop-down
  - i. Scrollable list
  - ii. Values restricted (usually code tables)

- g. Checkbox
  - i. Restricted to Check/Un-check

- h. Radio Buttons
  - i. Restricted to values displayed
  - ii. One value selected at a one time