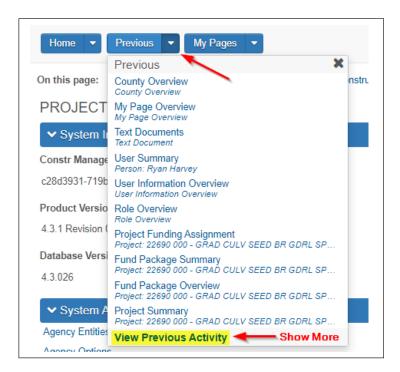

#### **b.** Previous

- i. Takes the user the previous page
- The Action Arrow displays all recent pages

- c. My Pages
  - i. This button will take the user to all saved pages (like Bookmarks)
  - ii. The Action Arrow allows the user to 'Remember this Page' (bookmark it)
    - (1) It also displays the recently saved pages.