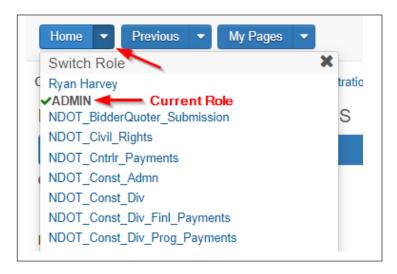

#### Menu Buttons

- a. Home
  - i. This button returns to the 'Dashboard' from any page within the system
  - ii. The Action Arrow displays available roles for the logged in user