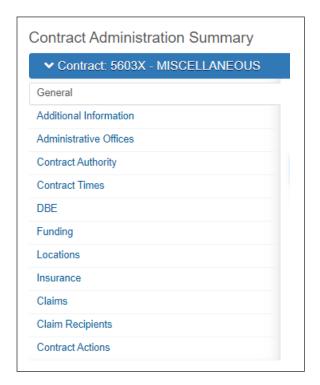

### Components

- a. Container for the information and business functions
- b. Tabs along the left side corresponds to