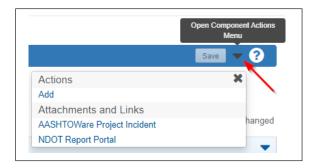

### **b.** Component

- i. In blue Component banner on each page at the right side
- ii. Changes based on the page