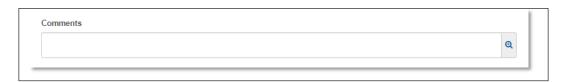

- c. TextBox
  - i. Free-form entry
  - ii. Limited to fewer characters

- d. TextArea
  - i. Free-form entry
  - ii. Large number of characters like comments
  - iii. Magnifying glass expands to modal window