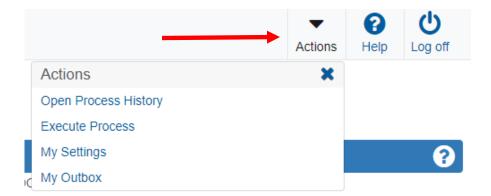

#### Actions

- a. Global
  - i. Available from any page in the system
    - ii. Always the same