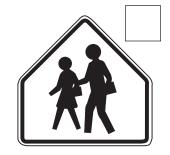

# Highway Signs...

- 1. No Parking
- 2. Yield
- 3. Two-Way Traffic
- 4. Slippery When Wet
- 5. Railroad Crossing
- 6. School Zone
- 7. Flagger
- 8. Left Turn
- 9. No U-Turn
- 10. Stop