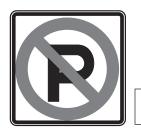

# Highway Signs...

- 1. No Parking
- 2. Yield
- 3. Two-Way Traffic
- 4. Slippery When Wet
- 5. Railroad Crossing
- 6. School Zone
- 7. Flagger
- 8. Left Turn
- 9. No U-Turn
- 10. Stop