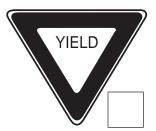

# Highway Signs...

- 1. No Parking
- 2. Yield
- 3. Two-Way Traffic
- 4. Slippery When Wet
- 5. Railroad Crossing
- 6. School Zone
- 7. Flagger
- 8. Left Turn
- 9. No U-Turn
- 10. Stop