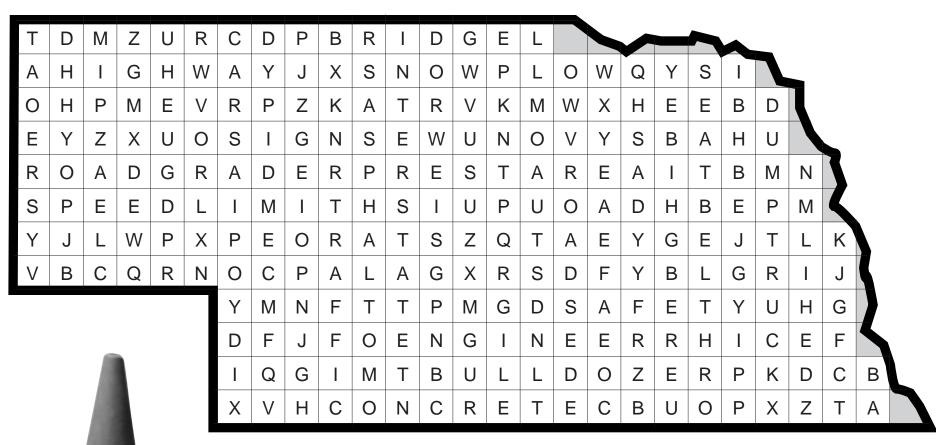

### Can you find the hidden words in Nebraska?

ASPHALT
BRIDGE
BULLDOZER
CARS
CONCRETE
DUMP TRUCK

ENGINEER
HIGHWAY
INTERSTATE
REST AREA
ROADS
ROAD GRADER

SAFETY
SEAT BELT
SIGNS
SNOWPLOW
SPEED LIMIT
TRAFFIC