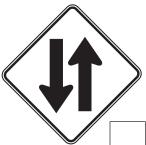

# Highway Signs...

- 1. No Parking
- 2. Yield
- 3. Two-Way Traffic
- 4. Slippery When Wet
- 5. Railroad Crossing
- 6. School Zone
- 7. Flagger
- 8. Left Turn
- 9. No U-Turn
- 10. Stop