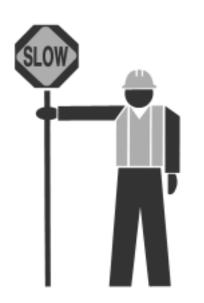

# Highway Signs...

- 1. No Parking
- 2. Yield
- 3. Two-Way Traffic
- 4. Slippery When Wet
- 5. Railroad Crossing
- 6. School Zone
- 7. Flagger
- 8. Left Turn
- 9. No U-Turn
- 10. Stop