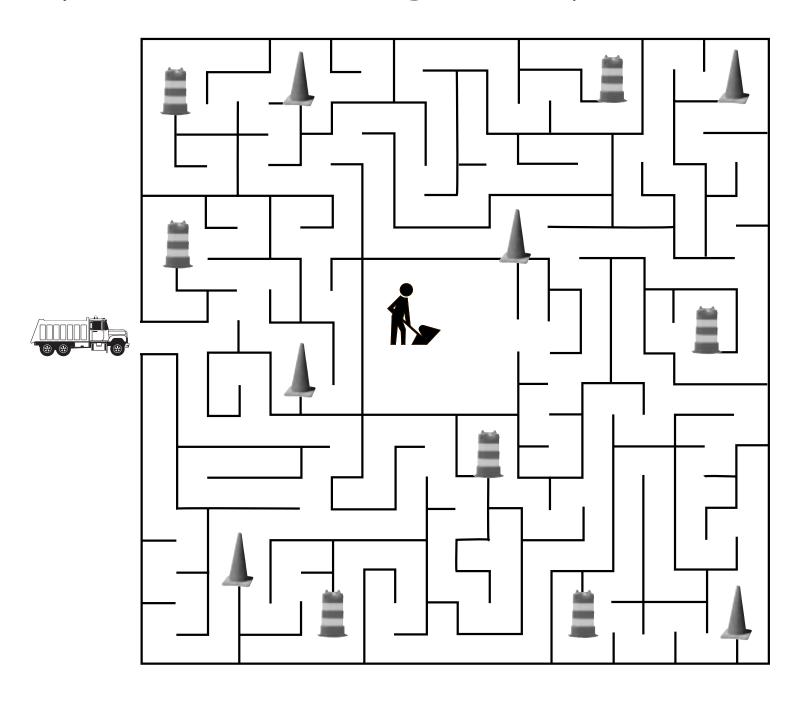

soil
- 10. Operator of a vehicle
- 13. Drainage pipe under a road
- 15. Person directing traffic in a work zone
- 16. Guide showing highways
- 17. Protective covering placed around plants
- 19. To get off a roadway

|           |     | tix∃      | 61  |
|-----------|-----|-----------|-----|
|           |     | Mulch     | ٦١. |
| ÐliM      | ٦١. | Map       | .91 |
| Traffic   | .02 | Flagger   | .61 |
| Barricade | .81 | Culvert   | .61 |
| Survey    | ٦٢. | Driver    | .01 |
| Sbeed     | ٦٢. | Erosion   | .8  |
| Wetland   | ١١. | Bulldozer | .9  |
| Yield     | .6  | Нідһмау   | .6  |
| Railroad  | ٠.٢ | woldwonS  | ٦.  |
| Bridge    | .9  | Workzone  | ٦.  |
| Concrete  | ъ.  | Detour    | ٦.  |
| SSO       | 15A | u۸        | Dov |

Help the road worker get safely to the work site.



# **Construction Words**

Unscramble the letters to find the construction words.



DEPSE MILIT

2. \_ \_ \_ \_ \_ \_

DAREGR

3. \_ \_ \_ \_ \_ \_ \_ \_ \_

RIONSTCPE

4. \_ \_ \_ \_ \_ \_ \_

GRALGEF

5. \_ \_ \_ \_ \_ \_

METECN

6. \_ \_ \_ \_ \_ \_ \_

**GDINWEIN** 

7. \_ \_ \_ \_ \_ \_

IGNPVA

8. \_ \_ \_ \_ \_

RUDOTE

9. \_ \_ \_ \_ \_ \_ \_

RENEGENI

10. \_ \_ \_ \_ \_ \_

FIRTCAF





8. Detour 9. Engineer 10. Traffic 3. Inspector 4. Flagger 5. Cement

6. Widening 7. Paving

1. Speed Limit 2. Grader

### Unscramble the tiles to reveal a message.

| 1. |      |      |      |     |      |      |   |    |
|----|------|------|------|-----|------|------|---|----|
|    | BRAS | IFUL | HELP | KEE | KA E | EAUT | Р | NE |
|    |      |      |      |     |      |      |   |    |
|