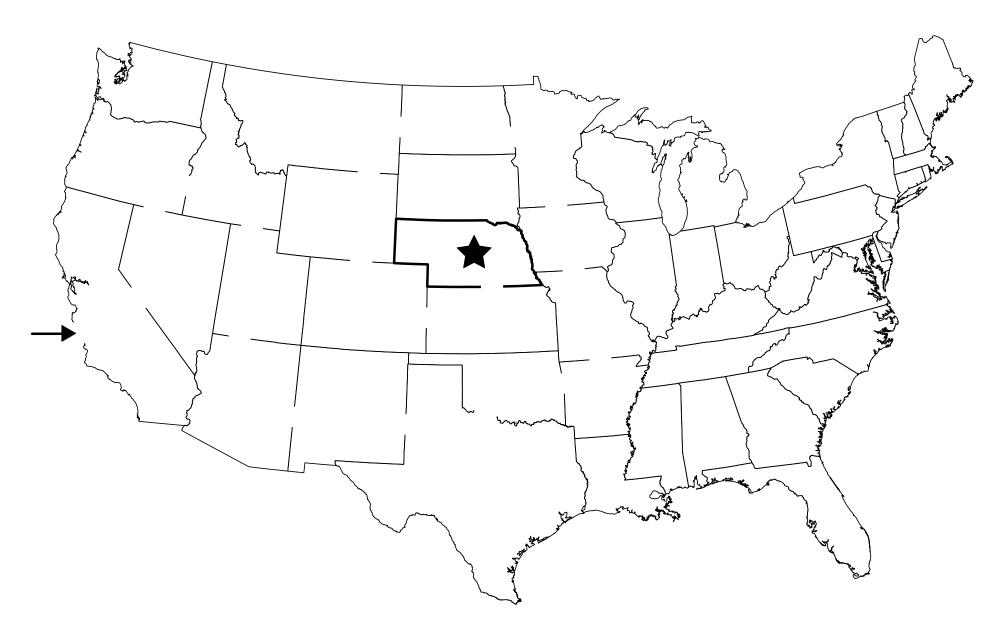

# Journey your way to Nebraska by traveling through the openings in different states.