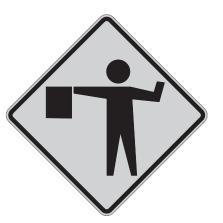

# Highway Signs...

- 1. No Parking
- 2. Yield
- 3. Two-Way Traffic
- 4. Slippery When Wet
- 5. Railroad Crossing
- 6. School Zone
- 7. Flagger
- 8. Left Turn
- 9. No U-Turn
- 10. Stop