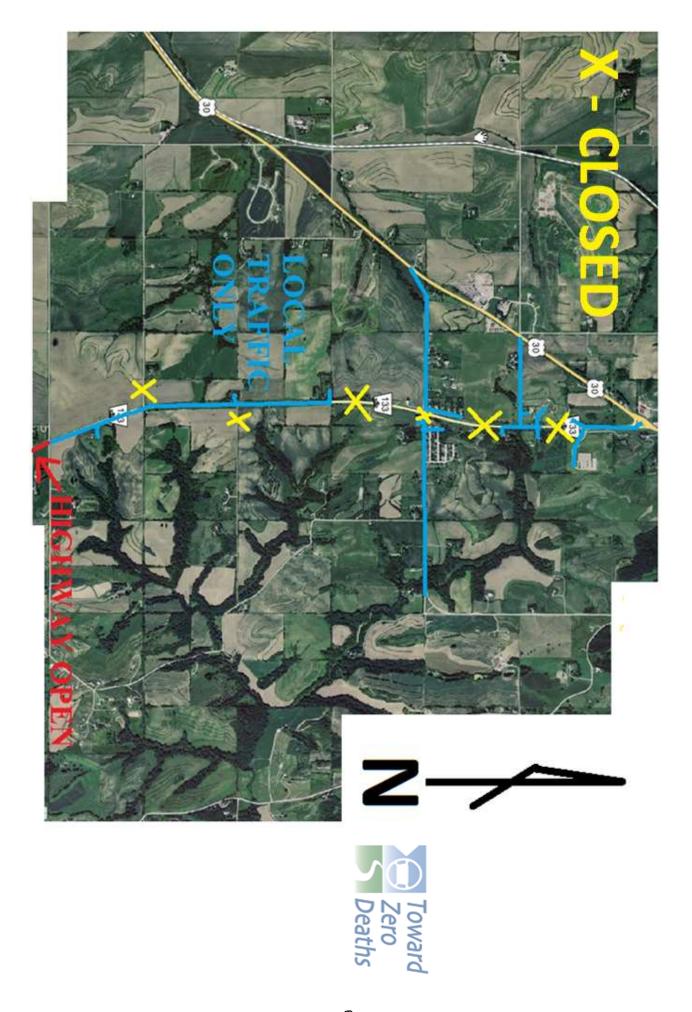

## Highway N-133 CLOSED South of Blair between Hwy US-30/N-133 Roundabout &

County Road P30 (Kennard Cut-Off).

Only Local N-133 Residential Traffic Permitted within the Closure.

## Marked Detour Provided See Attachment.

Northbound N-133 Marked Detour Provided: At the I-680/N-133 Interchange take Eastbound I-680 to Northbound US-75 to Blair.

## Southbound N-133 Marked Detour Provided:

In Blair take Eastbound US-30 to Southbound US-75 to Westbound I-680 to N-133.

This closure is necessary for grading and pavement construction on N-133.

Hawkins Construction Company is the Contractor on this Project.