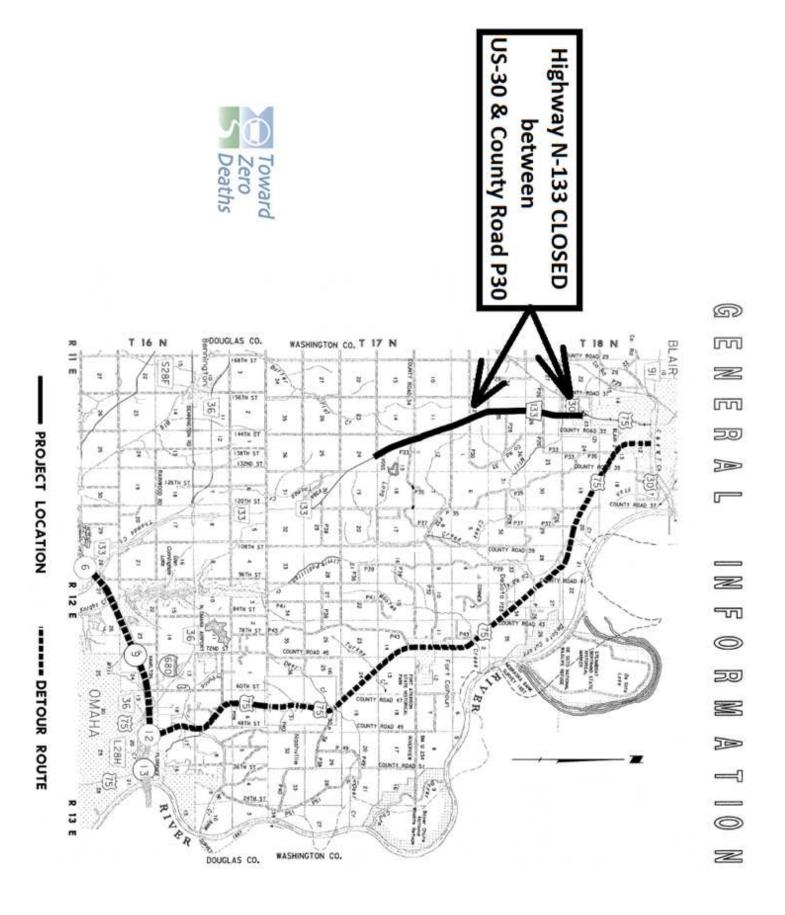

## Highway N-133 CLOSED South of Blair between Hwy US-30/N-133 Roundabout &

County Road P30 (Kennard Cut-Off).

Only Local N-133 Residential Traffic Permitted within the Closure.

## Marked Detour Provided See Attachment.

Northbound N-133 Marked Detour Provided: At the I-680/N-133 Interchange take Eastbound I-680 to Northbound US-75 to Blair.

## Southbound N-133 Marked Detour Provided:

In Blair take Eastbound US-30 to Southbound US-75 to Westbound I-680 to N-133.

This closure is necessary for grading and pavement construction on N-133.

Hawkins Construction Company is the Contractor on this Project.