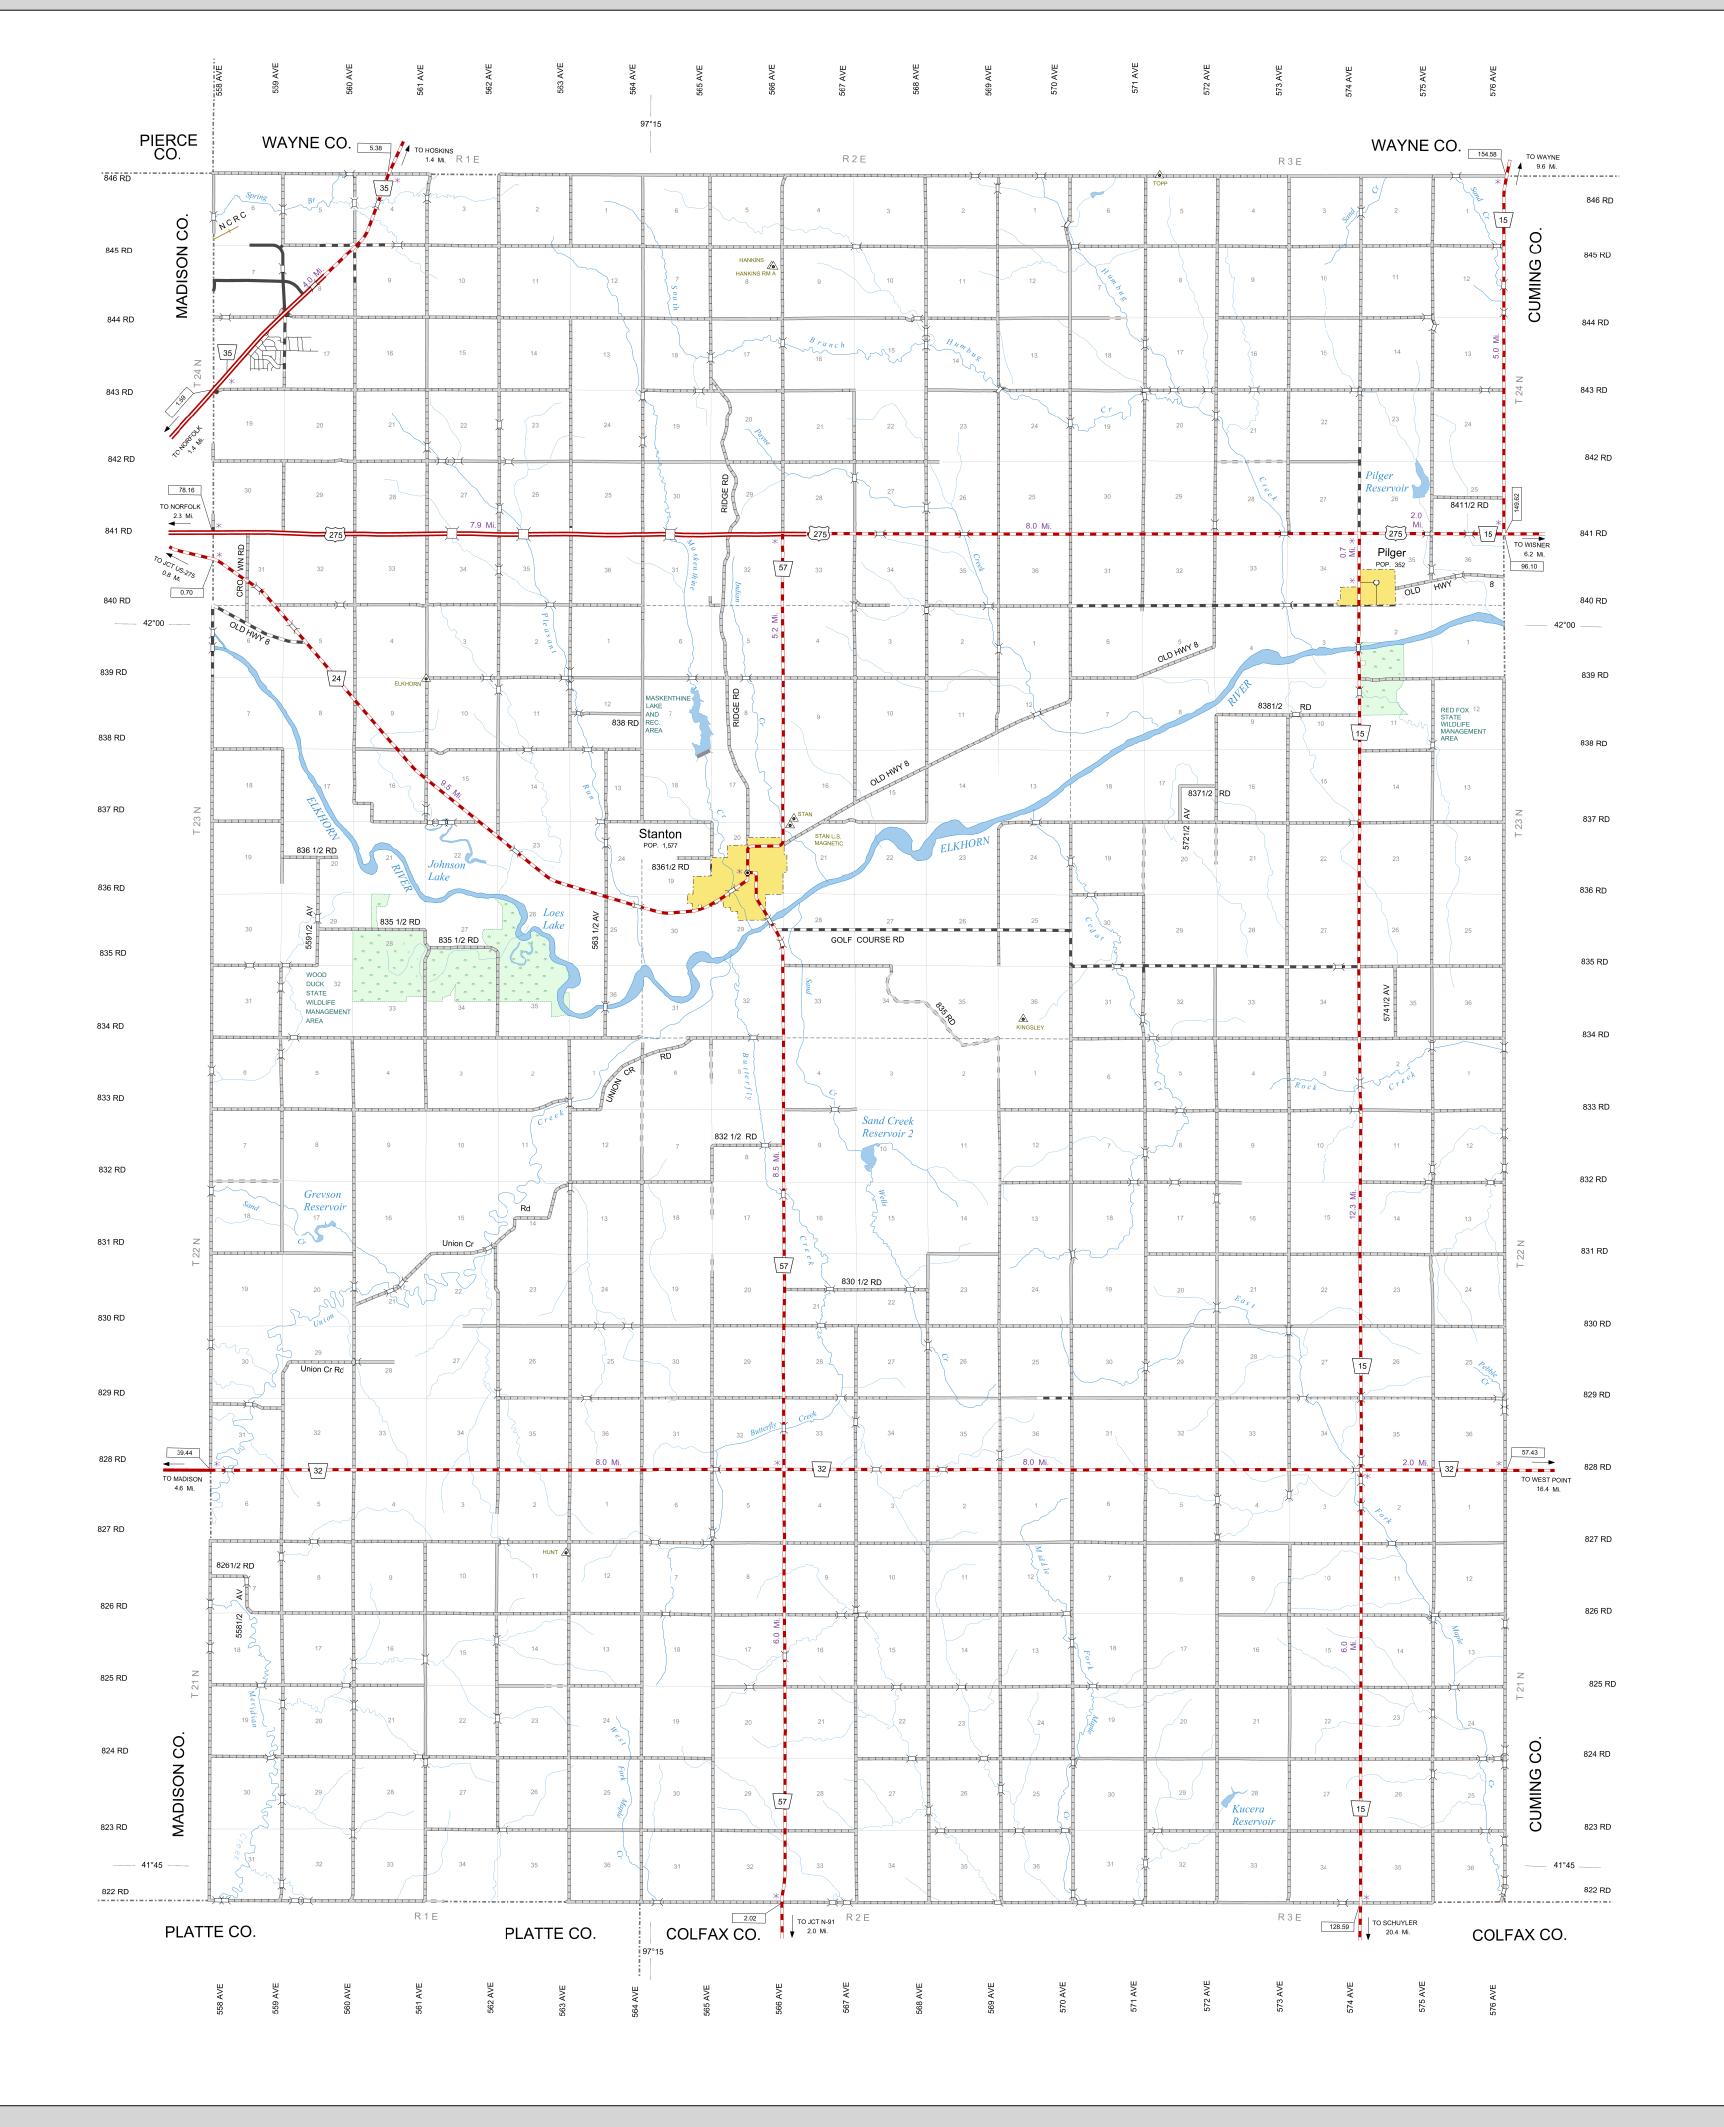

## GENERAL HIGHWAY MAP STANTON COUNTY NEBRASKA 2019 Asphalt / Bituminous Surface Gravel or Crushed Rock Commercial or Municipal Airport **LOCAL ROADS AREA FEATURES** Indian Reservation Areas Asphalt / Bituminous Surface \* \* \* \* State Game and Parks Areas == = = = Primitive Road Incorporated City or Village Inset Map Boundary **ROADWAY IDENTIFIERS** ADAMS ROAD 911 Named / Numbered Streets **MEASUREMENT SYSTEMS** Latitude and Longitude \*\* Triangulation Station STRUCTURAL FEATURES \*8.6 Mi.\* Distances Between Points **WATER FEATURES** Pedestrian Underpass Railroad Underpass Reservoir, Pond, or Lake

STANTON COUNTY NEBRASKA - 84

CORPORATE LIMITS AS OF 2018 - STATE HIGHWAYS CORRECTED TO 2016