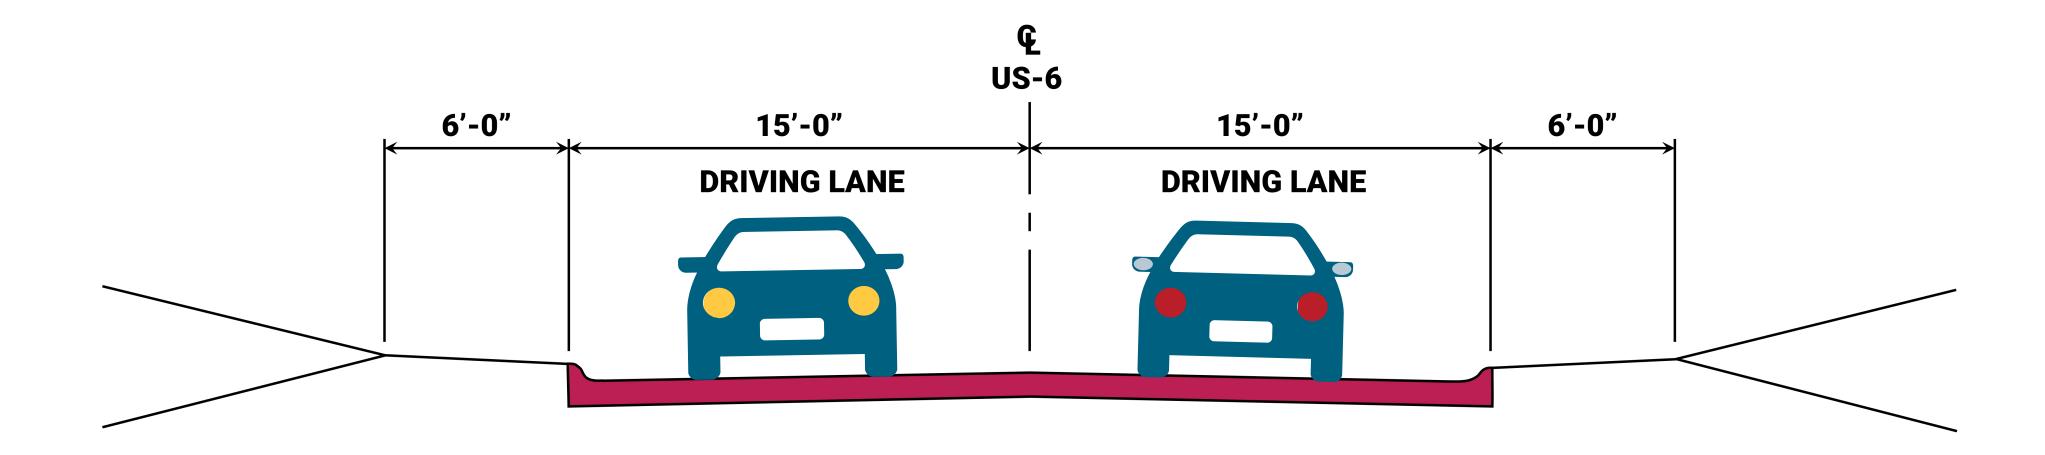

## TYPICAL SECTIONS

#### HWY. US-6 FROM BEGIN PROJECT TO F ST./FAIRWAY DR.

HWY. US-6 FROM F ST./FAIRWAY DR. TO D ST.

PRELIMINARY PLAN

NOT FINAL - SUBJECT TO CHANGE