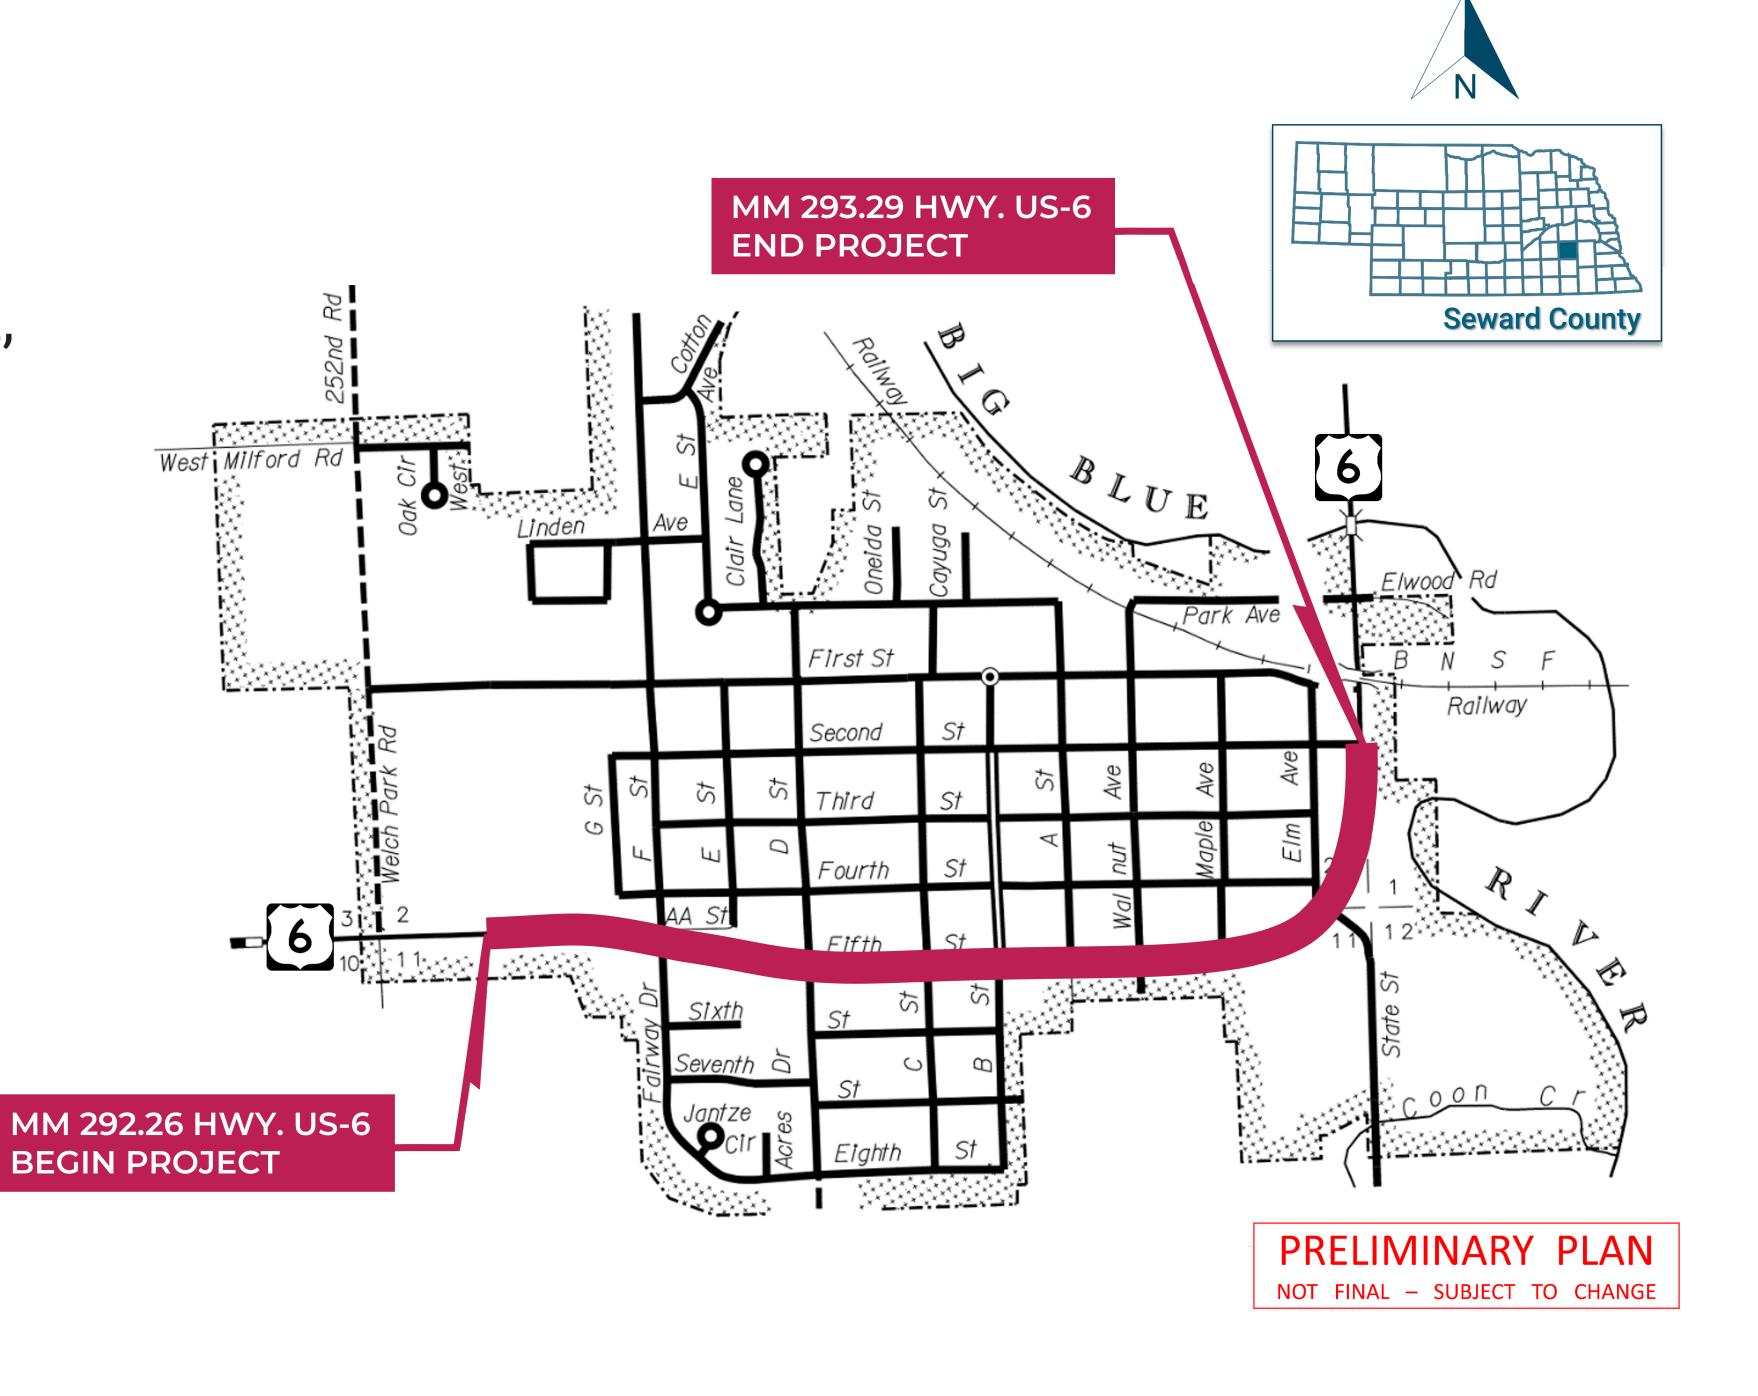

# WELCOME!

# In Milford Public Information Open House Meeting

Please Sign In





#### PROJECT SCHEDULE



PRELIMINARY PLAN

NOT FINAL - SUBJECT TO CHANGE





#### PROJECT LOCATION

#### PROJECT PURPOSE

The purpose of the proposed project is to preserve the transportation asset, improve the reliability of the transportation system, and perpetuate the mobility of the traveling public.

#### PROJECT NEED

The need for this project is based on the condition of the existing roadway.







# PROJECT DETOUR







#### PROJECT IMPACTS

Milford High School is located in the vicinity of the proposed project; no impacts are anticipated.

Southeast Community College, located at 600 State Street in Milford, is a historic property. Impacts to the historic property are being considered, and comments related to the historic property will be taken at this meeting.

No wetland impacts are anticipated on the proposed project. Trees would be removed due to proximity to the back of curb.















## TYPICAL SECTIONS



#### HWY. US-6 FROM BEGIN PROJECT TO F ST./FAIRWAY DR.



HWY. US-6 FROM F ST./FAIRWAY DR. TO D ST.

PRELIMINARY PLAN

NOT FINAL - SUBJECT TO CHANGE





# TYPICAL SECTIONS



#### HWY. US-6 FROM D ST. TO S. MAPLE AVE.



HWY. US-6 FROM S. MAPLE AVE. TO 2<sup>ND