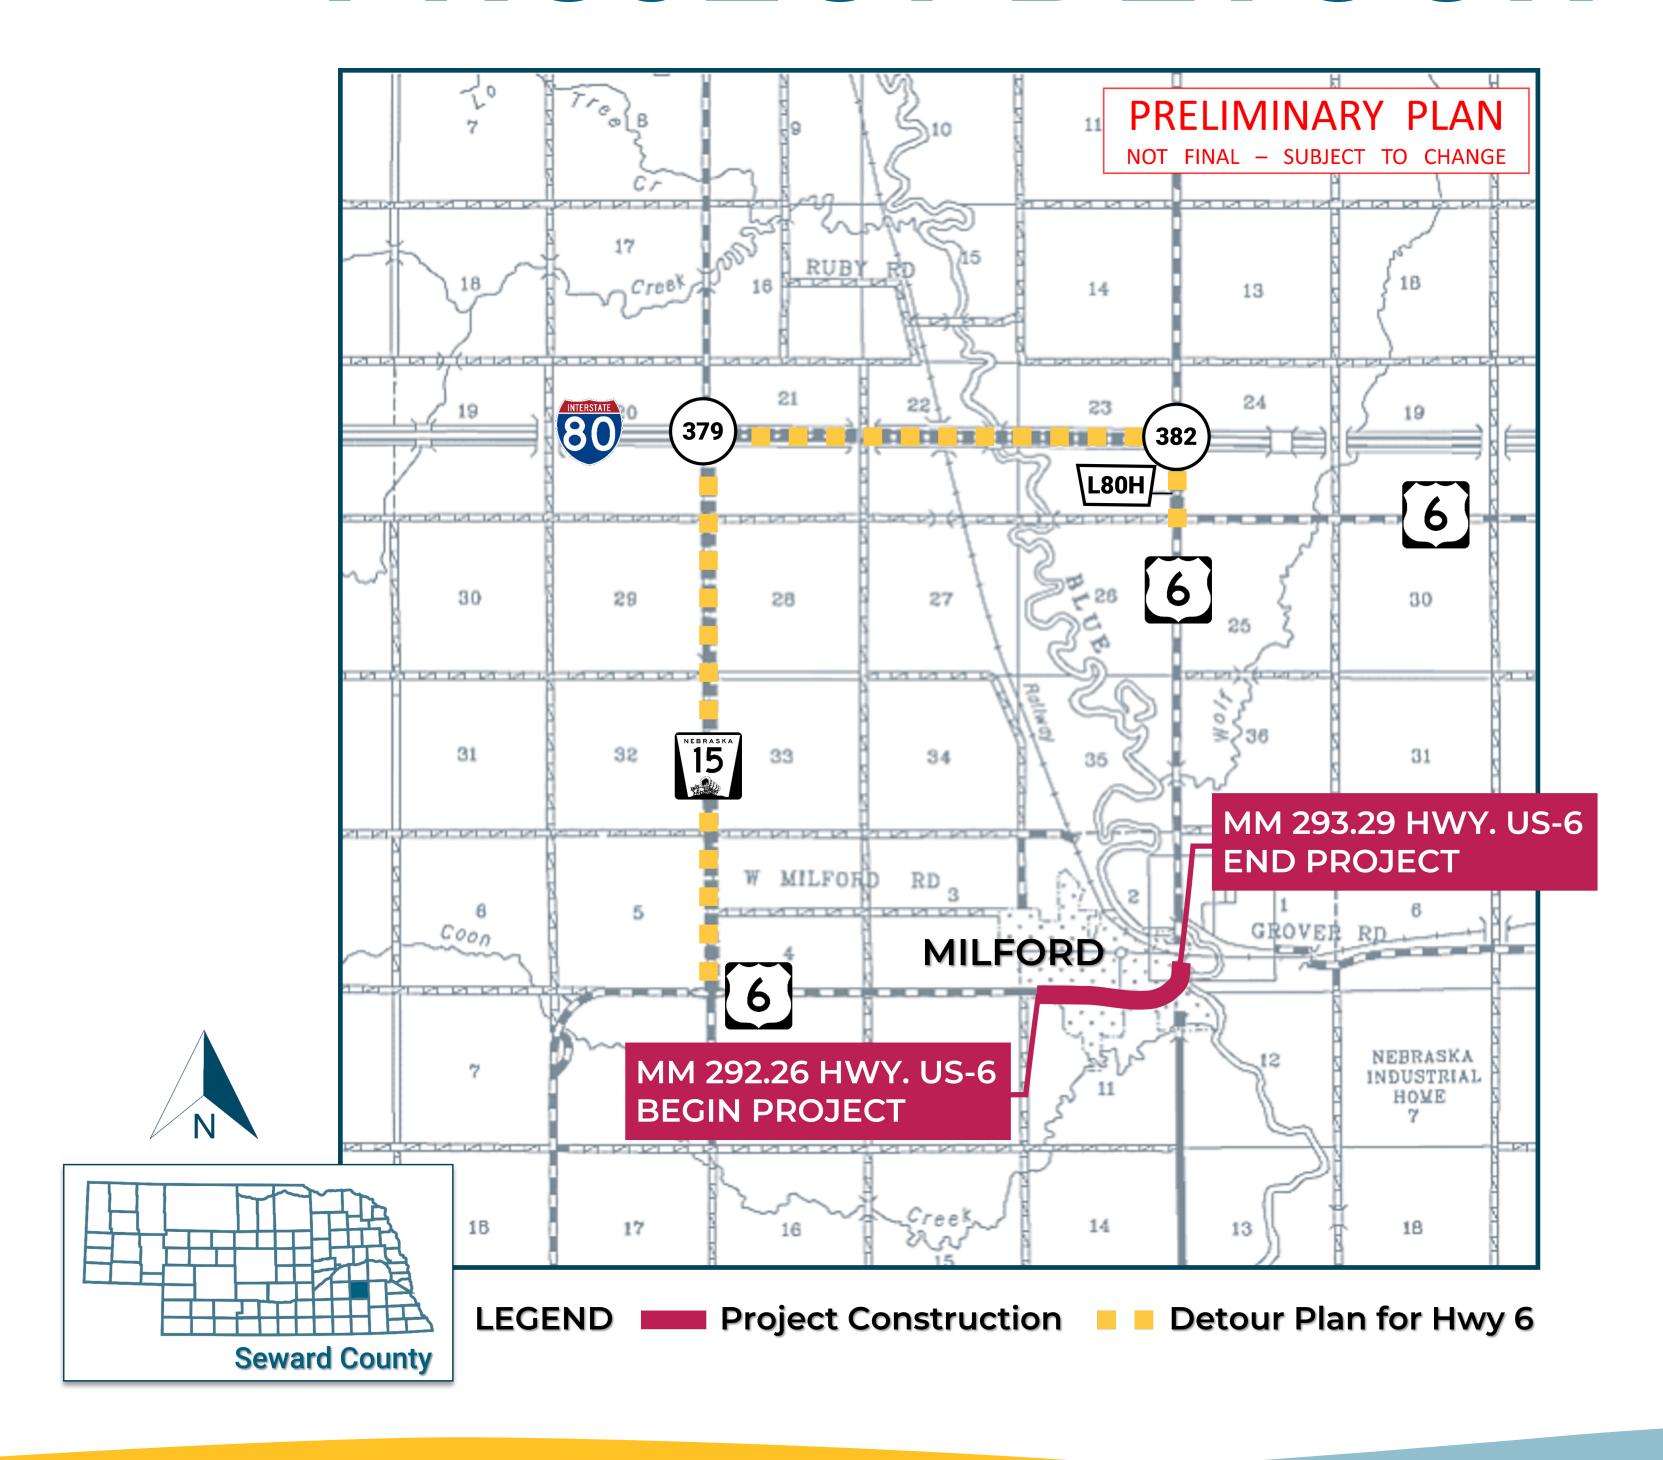

# WELCOME!

# In Milford Public Information Open House Meeting

Please Sign In





#### PROJECT SCHEDULE



PRELIMINARY PLAN

NOT FINAL - SUBJECT TO CHANGE





#### PROJECT LOCATION

#### PROJECT PURPOSE

The purpose of the proposed project is to preserve the transportation asset, improve the reliability of the transportation system, and perpetuate the mobility of the traveling public.

#### PROJECT NEED

The need for this project is based on the condition of the existing roadway.







# PROJECT DETOUR







#### PROJECT IMPACTS

Milford High School is located in the vicinity of the proposed project; no impacts are anticipated.

Southeast Community College, located at 600 State Street in Milford, is a historic property. Impacts to the historic property are being considered, and comments related to the historic property will be taken at this meeting.

No wetland impacts are anticipated on the proposed project. Trees would be removed due to proximity to the back of curb.















## TYPICAL SECTIONS



#### HWY. US-6 FROM BEGIN PROJECT TO F ST./FAIRWAY DR.



HWY. US-6 FROM F ST./FAIRWAY DR. TO D ST.

PRELIMINARY PLAN

NOT FINAL - SUBJECT TO CHANGE





# TYPICAL SECTIONS



#### HWY. US-6 FROM D ST. TO S. MAPLE AVE.



HWY. US-6 FROM S. MAPLE AVE. TO 2<sup>ND</sup> ST.







## WE