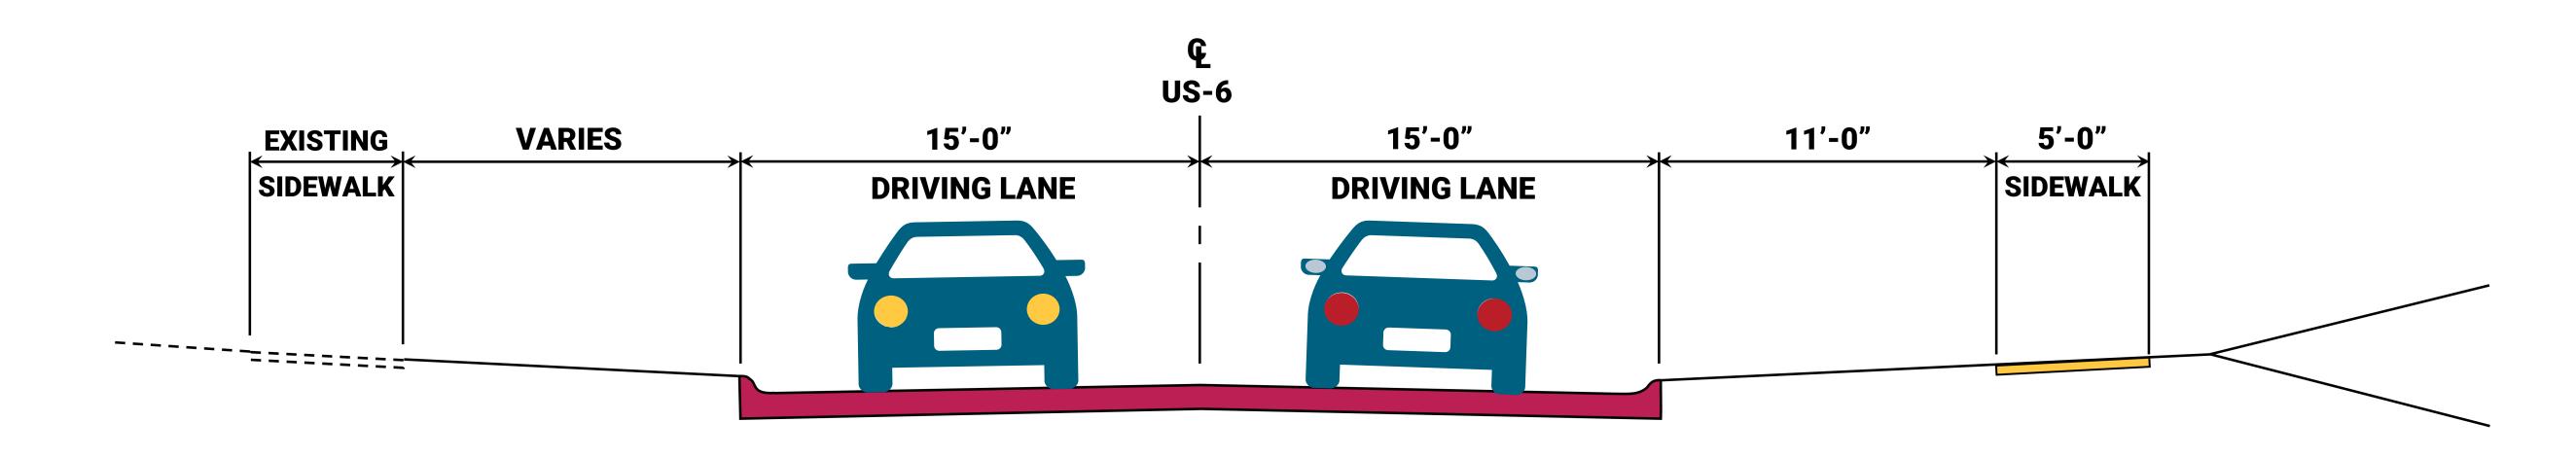

## TYPICAL SECTIONS

#### HWY. US-6 FROM BEGIN PROJECT TO F ST./FAIRWAY DR.

HWY. US-6 FROM F ST./FAIRWAY DR. TO D ST.

PRELIMINARY PLAN

NOT FINAL - SUBJECT TO CHANGE