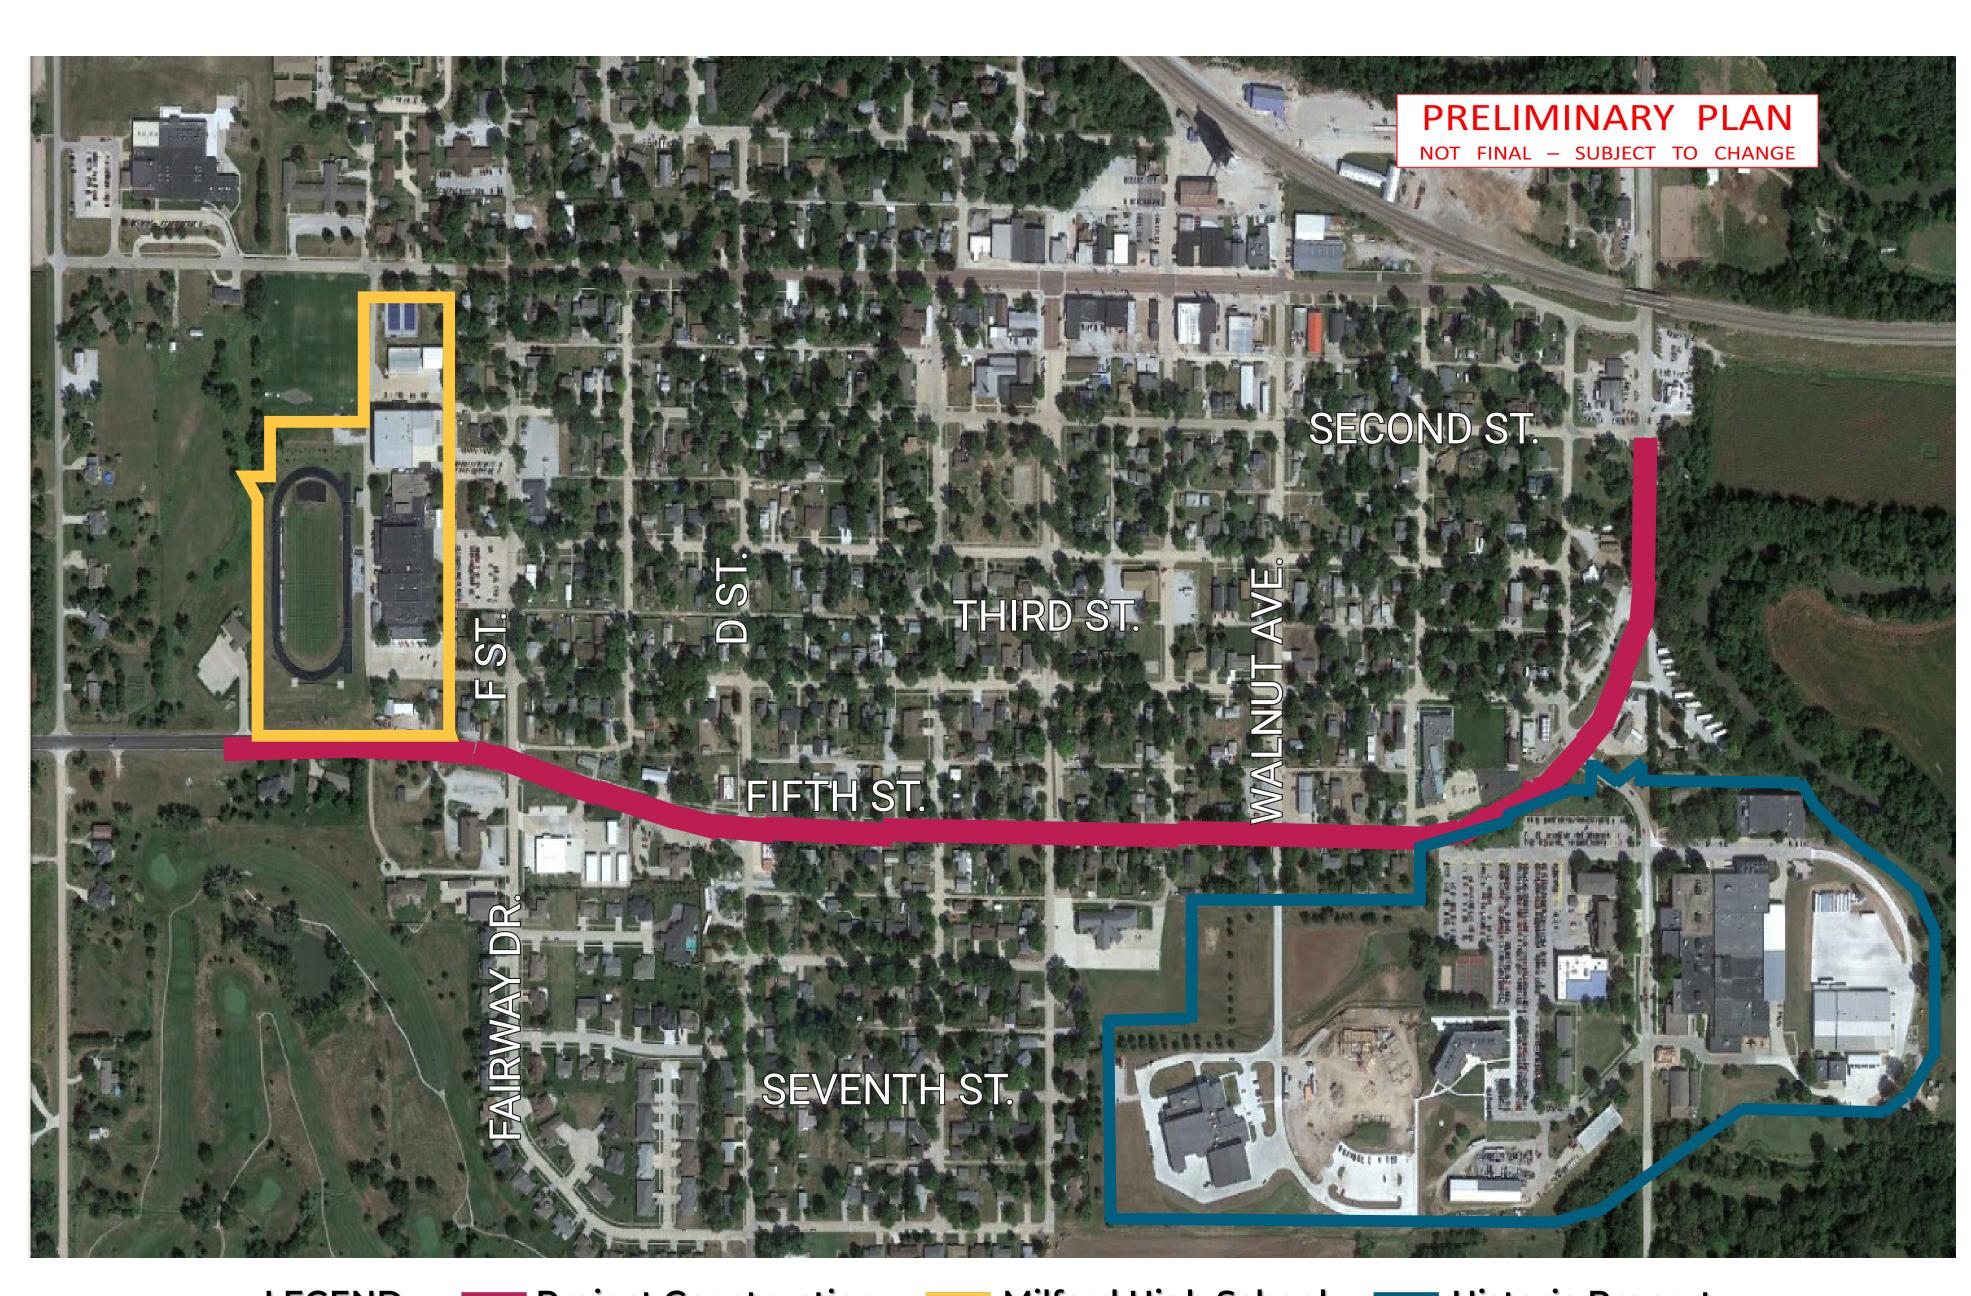

#### PROJECT IMPACTS

Milford High School is located in the vicinity of the proposed project; no impacts are anticipated.

Southeast Community College, located at 600 State Street in Milford, is a historic property. Impacts to the historic property are being considered, and comments related to the historic property will be taken at this meeting.

No wetland impacts are anticipated on the proposed project. Trees would be removed due to proximity to the back of curb.