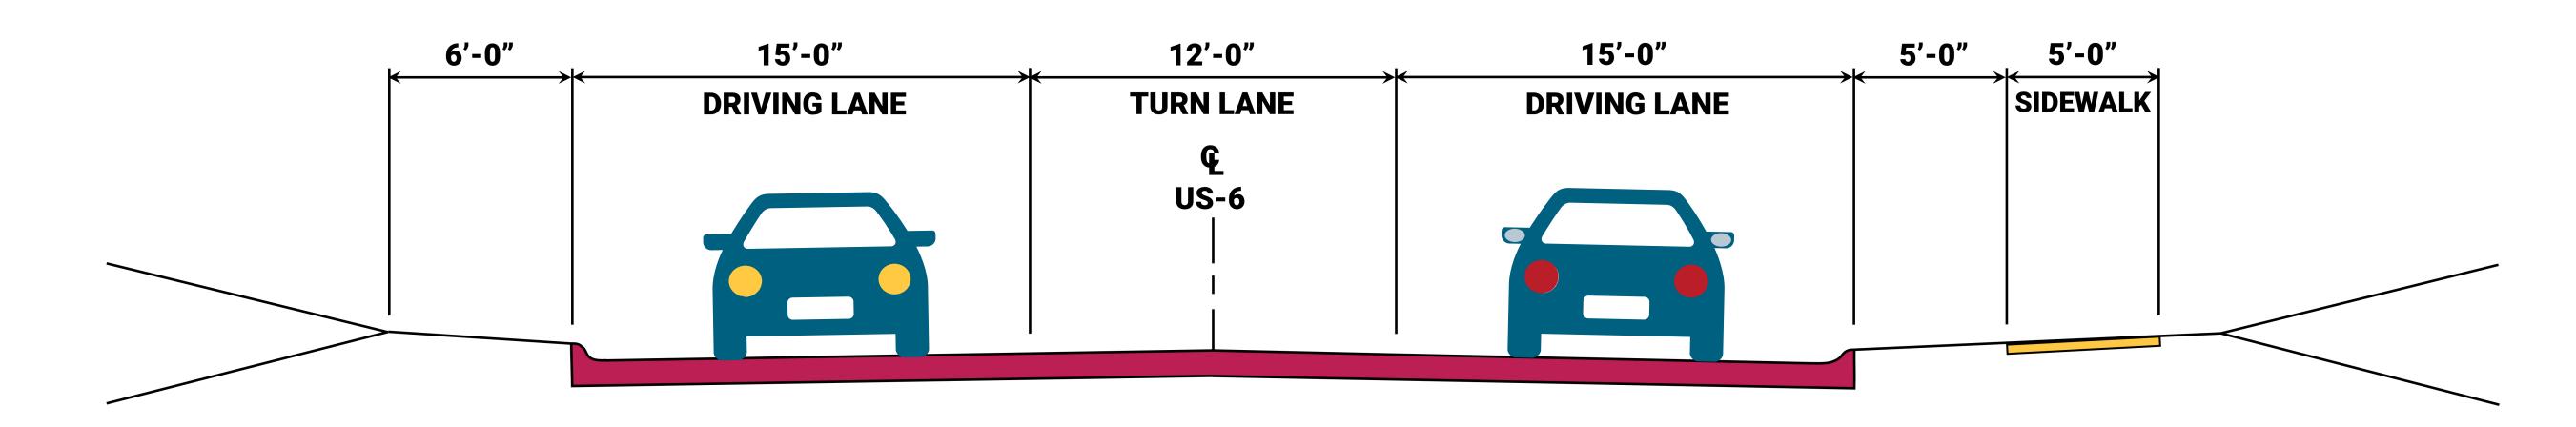

# TYPICAL SECTIONS

#### HWY. US-6 FROM D ST. TO S. MAPLE AVE.

HWY. US-6 FROM S. MAPLE AVE. TO 2<sup>ND</sup> ST.