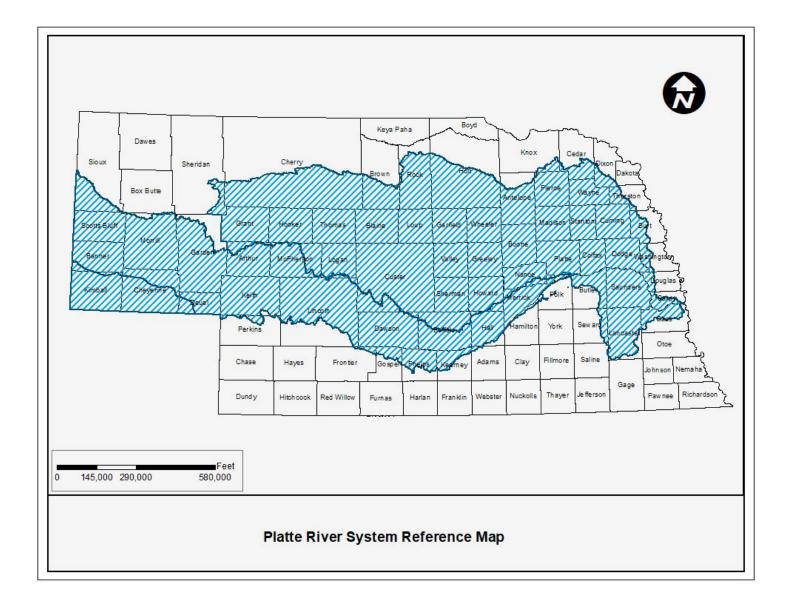

| 7.                                               | This site is currently used for:                                   | □ Downsu.                    | □ A amiaultuma           | □ Irrigation [ | Dooborgo Dit                           |  |
|--------------------------------------------------|--------------------------------------------------------------------|------------------------------|--------------------------|----------------|----------------------------------------|--|
|                                                  | ☐ Commercial Material Site                                         | ☐ Borrow                     | ☐ Agriculture            |                | Recharge Pit                           |  |
|                                                  | Stockpiled Materials                                               | ☐ Pasture                    | Stock Pond               | Urban/Sur      | ourban Residential                     |  |
|                                                  |                                                                    | Other (ex                    | (plain):                 |                |                                        |  |
|                                                  | Explanation:                                                       |                              |                          |                |                                        |  |
|                                                  |                                                                    |                              |                          |                |                                        |  |
|                                                  |                                                                    |                              |                          |                |                                        |  |
|                                                  |                                                                    |                              |                          |                |                                        |  |
| 8. Vegetation cover (if applicable) is:          |                                                                    |                              |                          |                |                                        |  |
|                                                  | ☐ Grass Type:                                                      |                              |                          |                |                                        |  |
|                                                  | ☐ Trees Type:                                                      |                              |                          |                |                                        |  |
|                                                  | ☐ Weeds Type:                                                      |                              |                          |                |                                        |  |
|                                                  | Crops Type:                                                        |                              |                          |                |                                        |  |
|                                                  | ☐ None Type:                                                       |                              |                          |                |                                        |  |
|                                                  | ☐ Other <i>(explain)</i>                                           |                              |                          |                |                                        |  |
|                                                  |                                                                    |                              |                          |                |                                        |  |
| _                                                |                                                                    |                              |                          |                |                                        |  |
| 9.                                               | Will any trees be removed that are ground level)?                  | 3 inches or g                | ) reater diameter<br>Yes |                | t (48 inches above                     |  |
|                                                  | 9.04.14.10.101,                                                    |                              |                          |                |                                        |  |
| 10.                                              | Does this site currently pond water                                | ?                            | ☐ Yes                    | s 🗌 No         |                                        |  |
|                                                  | If Yes, give existing surface area of                              |                              |                          | Acre           |                                        |  |
|                                                  |                                                                    |                              |                          |                | ······································ |  |
| 11. Will this site pond water when completed?    |                                                                    |                              |                          |                |                                        |  |
|                                                  | ☐ No This site will be graded to prevent storage of surface water. |                              |                          |                |                                        |  |
|                                                  |                                                                    | _                            |                          |                | Acre- Feet                             |  |
|                                                  | Yes (If Yes, how many acre-fee                                     | et wiii be expo              | sea?)                    |                | 7,610 1 000                            |  |
| 12 I                                             | s this site within the Platte River Sys                            | stem?                        |                          | s 🗌 No         |                                        |  |
| 12. Is this site within the Platte River System? |                                                                    |                              |                          |                |                                        |  |
|                                                  | _                                                                  |                              | <u> </u>                 | o 🗆 No         |                                        |  |
|                                                  | a. Will the site detain water in ex                                | U <del>U</del> SS OI 72 1100 | ırs? ∐ Ye                | s              |                                        |  |
|                                                  |                                                                    | SUE                          | BMIT TO:                 |                |                                        |  |
|                                                  |                                                                    |                              |                          |                |                                        |  |