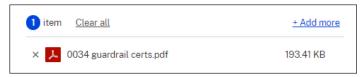

## QRG-Uploading requested files from email notification.

Technical support email <a href="mailto:ndot.awprojectsupport@nebraska.gov">ndot.awprojectsupport@nebraska.gov</a> or call 402-479-4760

3. Added files are displayed in a list. You can continue to drag and drop files or click + Add more.

**4.** Click Upload and the list will display Uploaded. Continue to add more files.

If you require any technical support, please contract us at <a href="mailto:ndot.awprojectsupport@nebraska.gov">ndot.awprojectsupport@nebraska.gov</a>