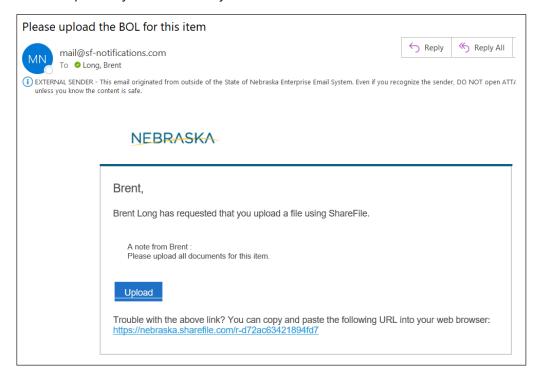

## QRG-Uploading requested files from email notification.

Technical support email <a href="mailto:ndot.awprojectsupport@nebraska.gov">ndot.awprojectsupport@nebraska.gov</a> or call 402-479-4760

1. You're probably here because you received an email like this.