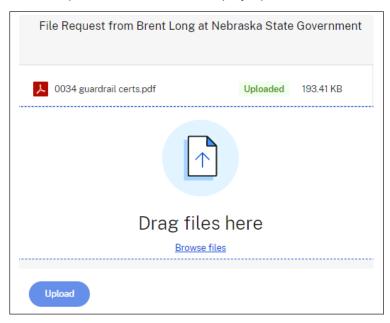

**4.** Click Upload and the list will display Uploaded. Continue to add more files.

If you require any technical support, please contract us at <a href="mailto:ndot.awprojectsupport@nebraska.gov">ndot.awprojectsupport@nebraska.gov</a>