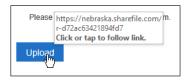

1. Click Upload.

2. The default web browser should open, drag and drop the files, or use Browse files.