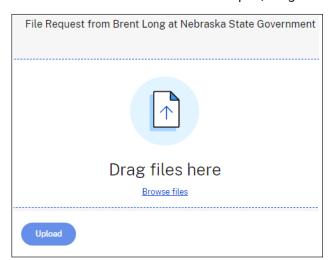

1. Click Upload.

2. The default web browser should open, drag and drop the files, or use Browse files.

## QRG-Uploading requested files from email notification.

Technical support email <a href="mailto:ndot.awprojectsupport@nebraska.gov">ndot.awprojectsupport@nebraska.gov</a> or call 402-479-4760

3. Added files are displayed in a list. You can continue to drag and drop files or click + Add more.