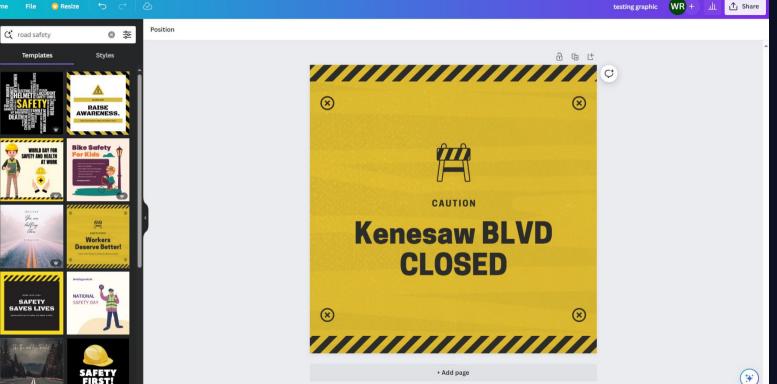

### testing graphic

| $\wedge$ | People with access E |                        |  |
|----------|----------------------|------------------------|--|
|          |                      | Add people, groups, or |  |
|          |                      | WR+                    |  |
|          |                      | Collaboration link     |  |
|          |                      | Only you can acces     |  |