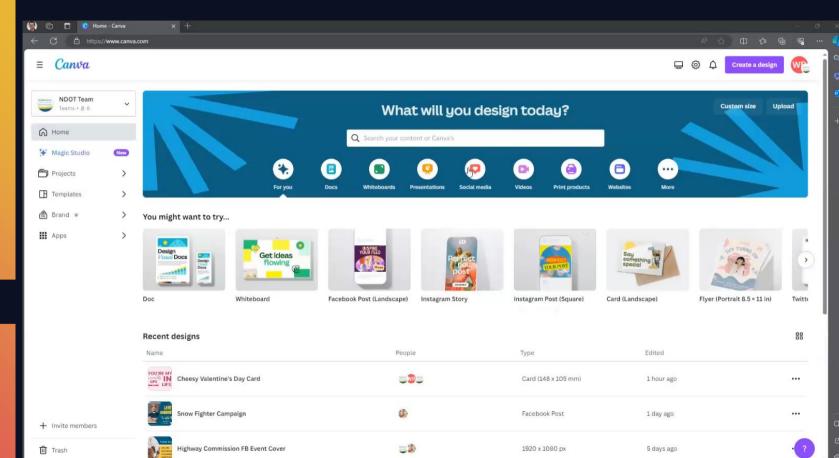

### Canva

Basic: Free

Pro: \$119.99 per year (\$9.99 per month)

Teams: \$300 per year (for first 5 people)

#### Adobe Express

Basic: Free

Pro: \$9.99 per month

## Visme

Basic: Free

Starter: \$12.25 per

month

Pro: \$24.75 per month

Teams: Varies

86

##