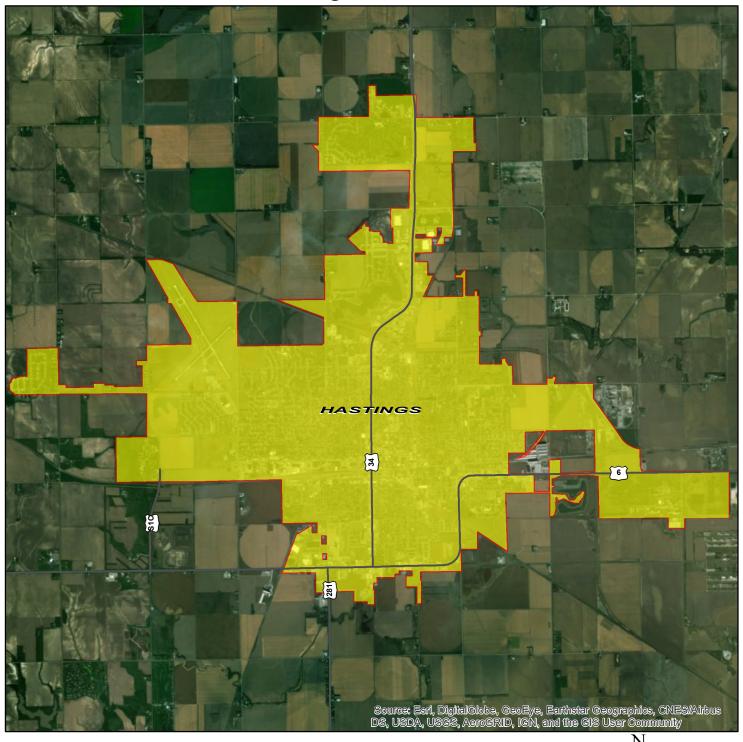

# NDOT MS4 Regulated Boundary Beatrice, Nebraska



NDOT Highway Network





#### NDOT MS4 Regulated Boundary Columbus, Nebraska



NDOT Highway Network





# NDOT MS4 Regulated Boundary Fremont, Nebraska



NDOT Highway Network





#### NDOT MS4 Regulated Boundary Grand Island, Nebraska



NDOT Highway Network





## NDOT MS4 Regulated Boundary Hastings, Nebraska



NDOT Highway Network





## NDOT MS4 Regulated Boundary Kearney, Nebraska



NDOT Highway Network





## NDOT MS4 Regulated Boundary Lexington, Nebraska



NDOT Highway Network





#### NDOT MS4 Regulated Boundary Lincoln, Nebraska









#### NDOT MS4 Regulated Boundary Norfolk, Nebraska



**NDOT Highway Network** 





## NDOT MS4 Regulated Boundary North Platte, Nebraska



— NDOT Highway Network





NDOT MS4 Regulated Boundary Omaha, Nebraska







Regulated MS4 Boundary



**DOUGLAS** County



**SARPY County** 



## NDOT MS4 Regulated Boundary Scottsbluff, Terrytown and Gering, Nebraska



NDOT Highway Network





## NDOT MS4 Regulated Boundary South Sioux City, Dakota City and Dakota County, Nebraska







Regulated MS4 Boundary



**DAKOTA COUNTY**