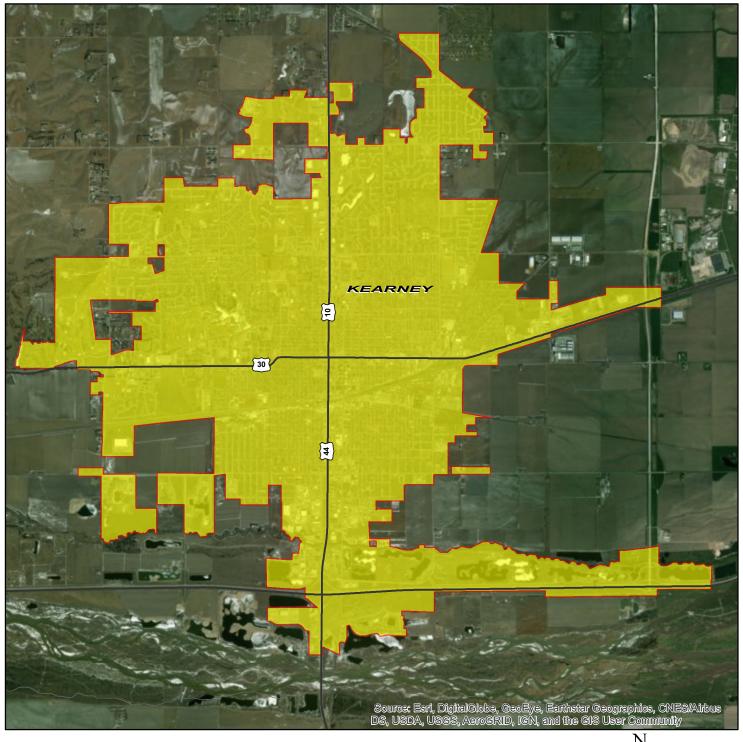

# NDOT MS4 Regulated Boundary Beatrice, Nebraska



NDOT Highway Network





#### NDOT MS4 Regulated Boundary Columbus, Nebraska



NDOT Highway Network





# NDOT MS4 Regulated Boundary Fremont, Nebraska



NDOT Highway Network





#### NDOT MS4 Regulated Boundary Grand Island, Nebraska



NDOT Highway Network





## NDOT MS4 Regulated Boundary Hastings, Nebraska



NDOT Highway Network





## NDOT MS4 Regulated Boundary Kearney, Nebraska



NDOT Highway Network





## NDOT MS4 Regulated Boundary Lexington, Nebraska



NDOT Highway Network





#### NDOT MS4 Regulated Boundary Lincoln, Nebraska









#### NDOT MS4 Regulated Boundary Norfolk, Nebraska



**NDOT Highway Network** 





## NDOT MS4 Regulated Boundary North Platte, Nebraska



— NDOT Highway Network





NDOT MS4 Regulated Boundary Omaha, Nebraska







Regulated MS4 Boundary



**DOUGLAS** County



**SARPY County** 



## NDOT MS4 Regulated Boundary Scottsbluff, Terrytown and Gering, Nebraska



NDOT Highway Network





## NDOT MS4 Regulated Boundary South Sioux City, Dakota City and Dakota County, Nebraska







Regulated MS4 Boundary



**DAKOTA COUNTY**