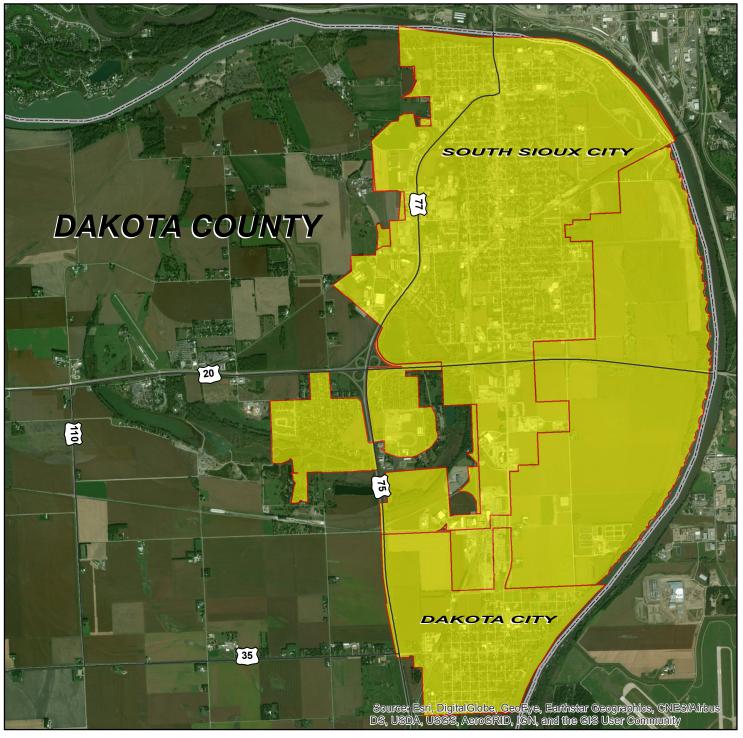

## NDOT MS4 Regulated Boundary South Sioux City, Dakota City and Dakota County, Nebraska

Regulated MS4 Boundary

**DAKOTA COUNTY** 