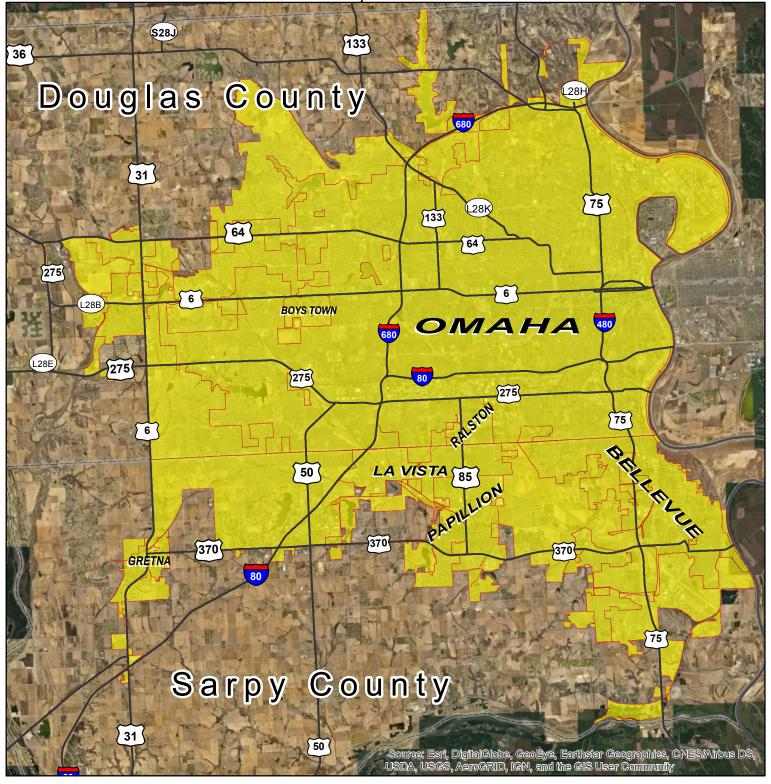

## NDOT MS4 Regulated Boundary North Platte, Nebraska

— NDOT Highway Network

NDOT MS4 Regulated Boundary Omaha, Nebraska

Regulated MS4 Boundary

**DOUGLAS** County

**SARPY County** 