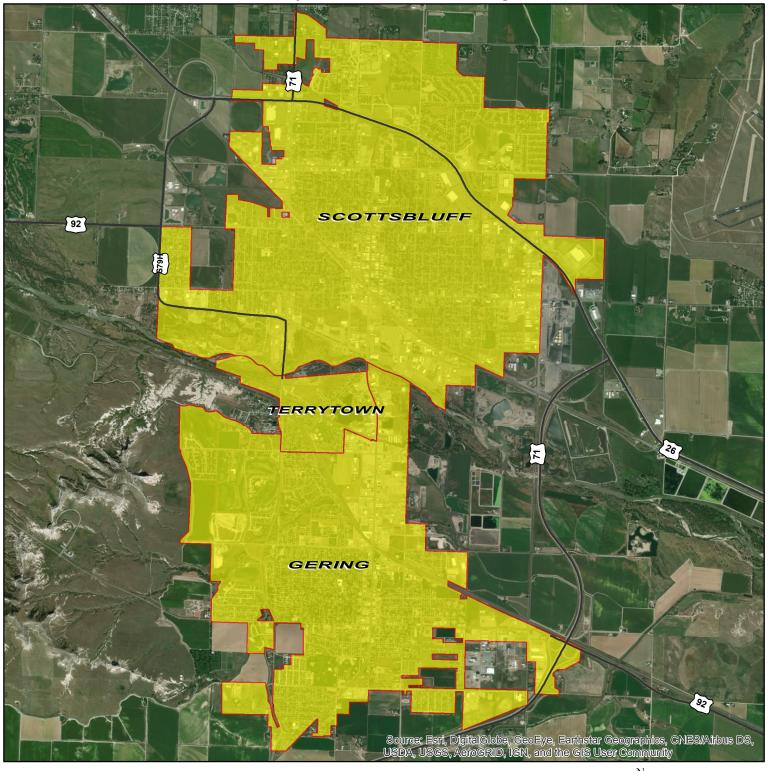

## NDOT MS4 Regulated Boundary Scottsbluff, Terrytown and Gering, Nebraska

NDOT Highway Network