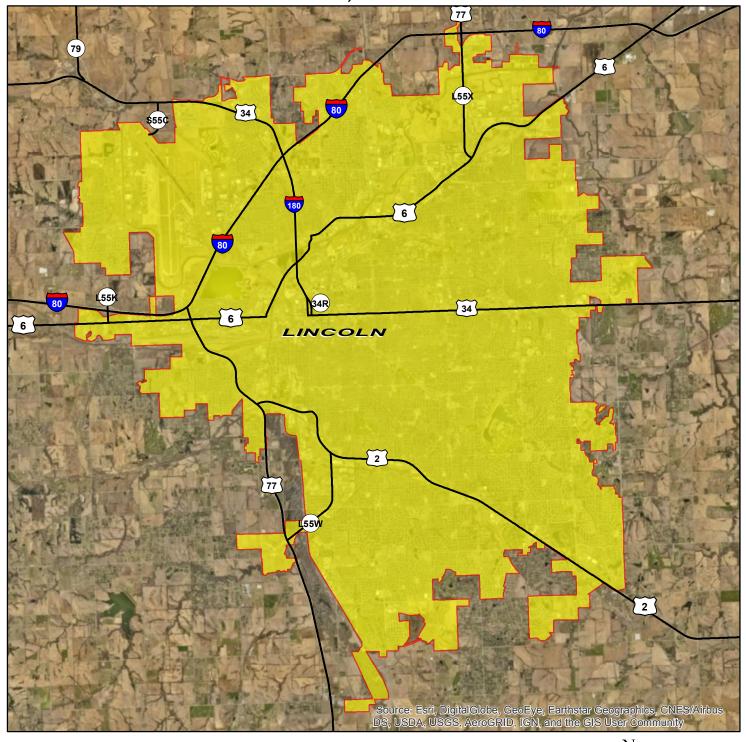

# NDOT MS4 Regulated Boundary Beatrice, Nebraska



NDOT Highway Network





#### NDOT MS4 Regulated Boundary Columbus, Nebraska



NDOT Highway Network





# NDOT MS4 Regulated Boundary Fremont, Nebraska



NDOT Highway Network





#### NDOT MS4 Regulated Boundary Grand Island, Nebraska



NDOT Highway Network





## NDOT MS4 Regulated Boundary Hastings, Nebraska



NDOT Highway Network





## NDOT MS4 Regulated Boundary Kearney, Nebraska



NDOT Highway Network





## NDOT MS4 Regulated Boundary Lexington, Nebraska



NDOT Highway Network





#### NDOT MS4 Regulated Boundary Lincoln, Nebraska









#### NDOT MS4 Regulated Boundary Norfolk, Nebraska



**NDOT Highway Network** 





## NDOT MS4 Regulated Boundary North Platte, Nebraska



— NDOT Highway Network





NDOT MS4 Regulated Boundary Omaha, Nebraska







Regulated MS4 Boundary



**DOUGLAS** County



**SARPY County** 



## NDOT MS4 Regulated Boundary Scottsbluff, Terrytown and Gering, Nebraska



NDOT Highway Network





## NDOT MS4 Regulated Boundary South Sioux City, Dakota City and Dakota County, Nebraska







Regulated MS4 Boundary



**DAKOTA COUNTY**