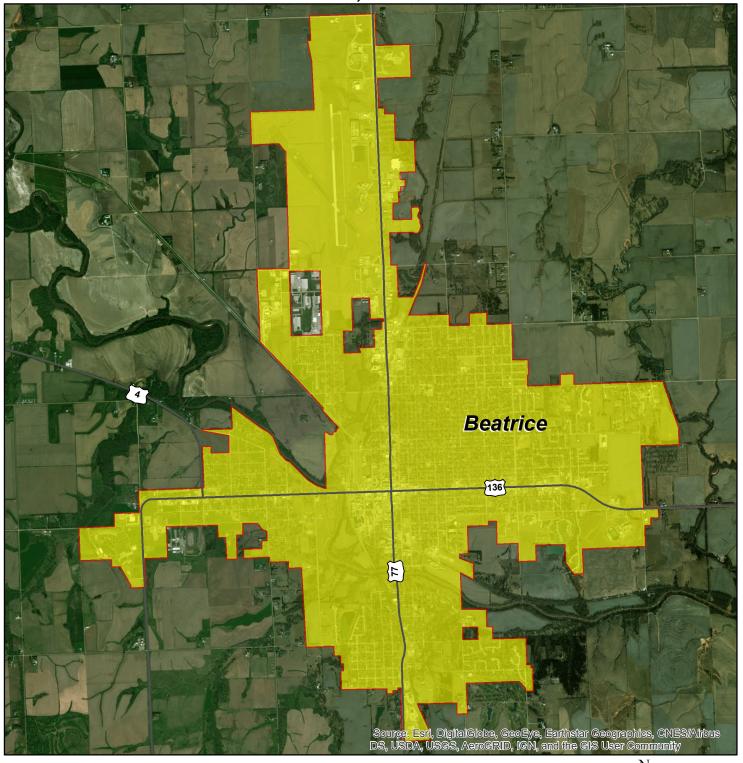

# NDOT MS4 Regulated Boundary Beatrice, Nebraska



NDOT Highway Network





#### NDOT MS4 Regulated Boundary Columbus, Nebraska



NDOT Highway Network





# NDOT MS4 Regulated Boundary Fremont, Nebraska



NDOT Highway Network





#### NDOT MS4 Regulated Boundary Grand Island, Nebraska



NDOT Highway Network





## NDOT MS4 Regulated Boundary Hastings, Nebraska



NDOT Highway Network





## NDOT MS4 Regulated Boundary Kearney, Nebraska



NDOT Highway Network





## NDOT MS4 Regulated Boundary Lexington, Nebraska



NDOT Highway Network





#### NDOT MS4 Regulated Boundary Lincoln, Nebraska









#### NDOT MS4 Regulated Boundary Norfolk, Nebraska



**NDOT Highway Network** 





## NDOT MS4 Regulated Boundary North Platte, Nebraska



— NDOT Highway Network





NDOT MS4 Regulated Boundary Omaha, Nebraska







Regulated M