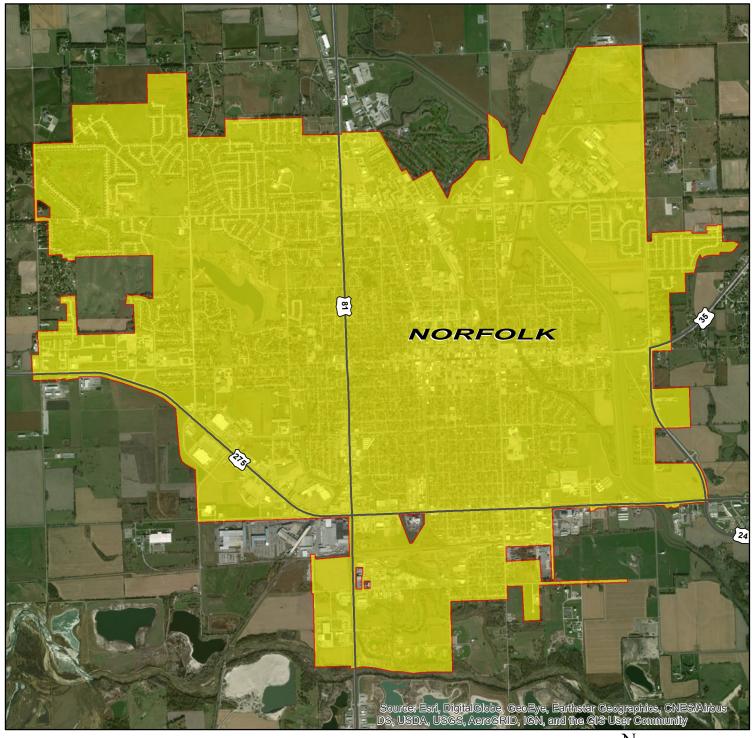

# NDOT MS4 Regulated Boundary Beatrice, Nebraska



NDOT Highway Network





#### NDOT MS4 Regulated Boundary Columbus, Nebraska



NDOT Highway Network





# NDOT MS4 Regulated Boundary Fremont, Nebraska



NDOT Highway Network





#### NDOT MS4 Regulated Boundary Grand Island, Nebraska



NDOT Highway Network





## NDOT MS4 Regulated Boundary Hastings, Nebraska



NDOT Highway Network





## NDOT MS4 Regulated Boundary Kearney, Nebraska



NDOT Highway Network





## NDOT MS4 Regulated Boundary Lexington, Nebraska



NDOT Highway Network





#### NDOT MS4 Regulated Boundary Lincoln, Nebraska









#### NDOT MS4 Regulated Boundary Norfolk, Nebraska



**NDOT Highway Network** 





## NDOT MS4 Regulated Boundary North Platte, Nebraska



— NDOT Highway Network





NDOT MS4 Regulated Boundary Omaha, Nebraska







Regulated MS4 Boundary



**DOUGLAS** County



**SARPY County** 



## NDOT MS4 Regulated Boundary Scottsbluff, Terrytown and Gering, Nebraska



NDOT Highway Network





## NDOT MS4 Regulated Boundary South Sioux City, Dakota City and Dakota County, Nebraska







Regulated MS4 Boundary



**DAKOTA COUNTY**