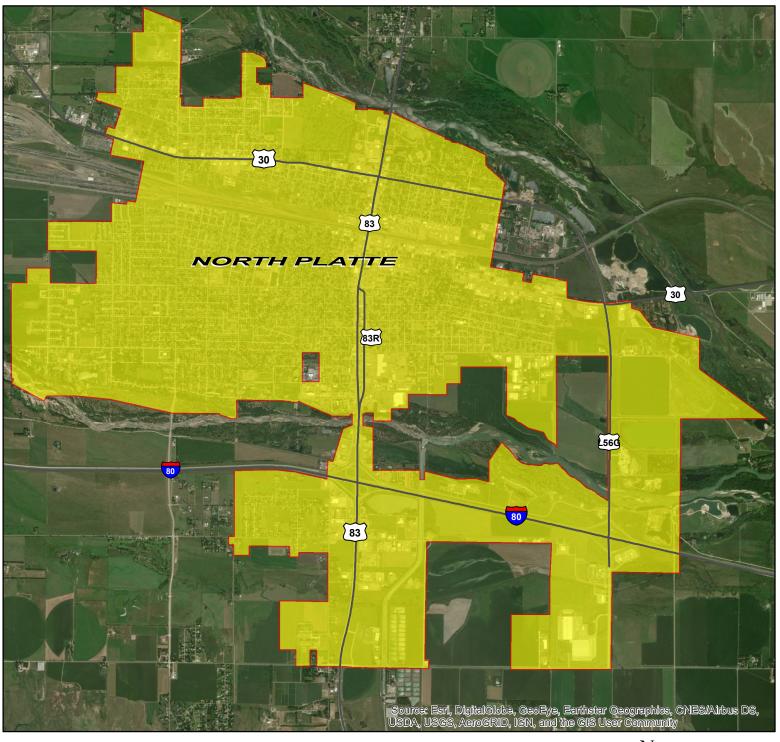

## NDOT MS4 Regulated Boundary North Platte, Nebraska

— NDOT Highway Network

NDOT MS4 Regulated Boundary Omaha, Nebraska

Regulated MS4 Boundary

**DOUGLAS** County

**SARPY County** 