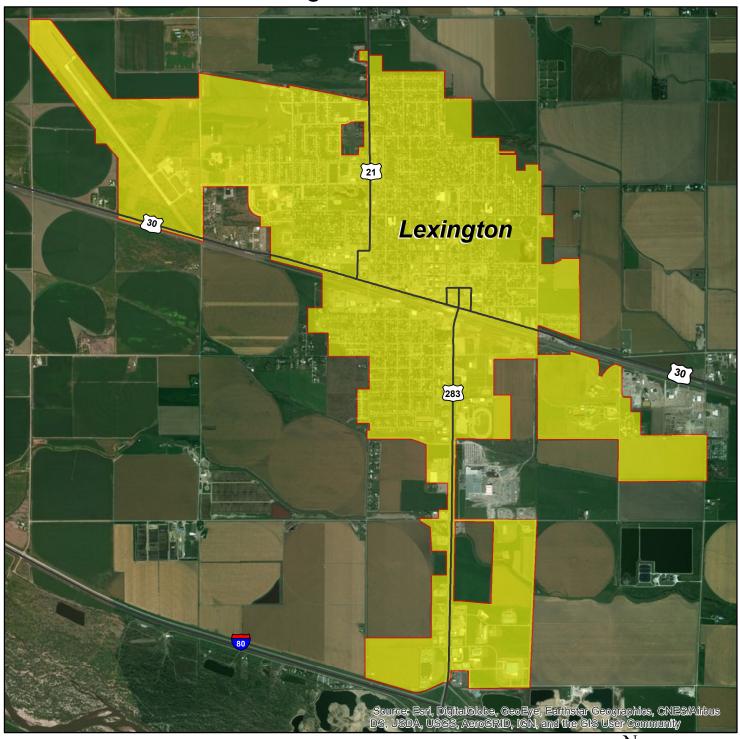

# NDOT MS4 Regulated Boundary Beatrice, Nebraska



NDOT Highway Network





#### NDOT MS4 Regulated Boundary Columbus, Nebraska



NDOT Highway Network





# NDOT MS4 Regulated Boundary Fremont, Nebraska



NDOT Highway Network





#### NDOT MS4 Regulated Boundary Grand Island, Nebraska



NDOT Highway Network





## NDOT MS4 Regulated Boundary Hastings, Nebraska



NDOT Highway Network





## NDOT MS4 Regulated Boundary Kearney, Nebraska



NDOT Highway Network





## NDOT MS4 Regulated Boundary Lexington, Nebraska



NDOT Highway Network





#### NDOT MS4 Regulated Boundary Lincoln, Nebraska









#### NDOT MS4 Regulated Boundary Norfolk, Nebraska



**NDOT Highway Network** 





## NDOT MS4 Regulated Boundary North Platte, Nebraska



— NDOT Highway Network





NDOT MS4 Regulated Boundary Omaha, Nebraska







Regulated MS4 Boundary



**DOUGLAS** County



**SARPY County** 



## NDOT MS4 Regulated Boundary Scottsbluff, Terrytown and Gering, Nebraska



NDOT Highway Network





## NDOT MS4 Regulated Boundary South Sioux City, Dakota City and Dakota County, Nebraska







Regulated MS4 Boundary



**DAKOTA COUNTY**