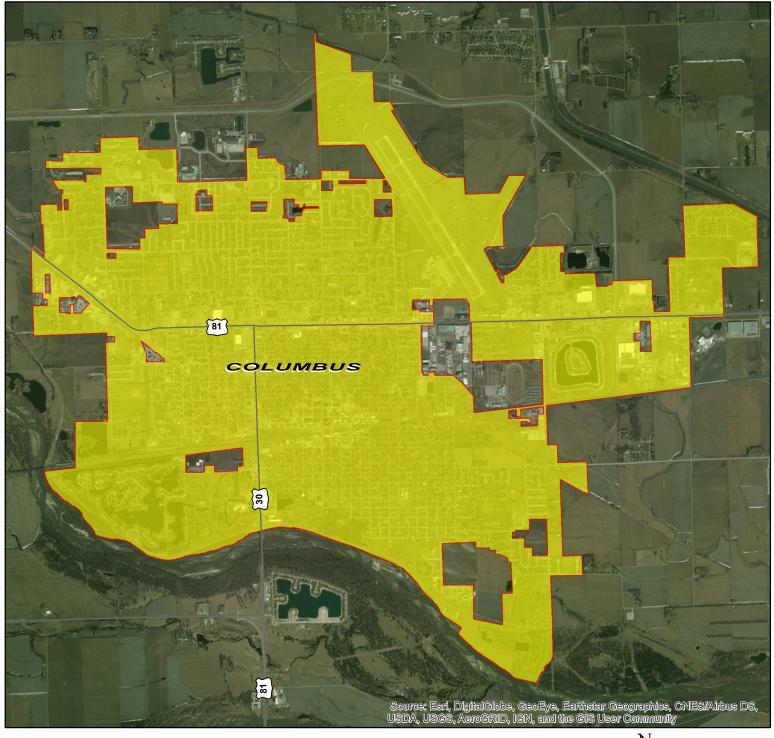

# NDOT MS4 Regulated Boundary Beatrice, Nebraska



NDOT Highway Network





#### NDOT MS4 Regulated Boundary Columbus, Nebraska



NDOT Highway Network





# NDOT MS4 Regulated Boundary Fremont, Nebraska



NDOT Highway Network





#### NDOT MS4 Regulated Boundary Grand Island, Nebraska



NDOT Highway Network





## NDOT MS4 Regulated Boundary Hastings, Nebraska



NDOT Highway Network





## NDOT MS4 Regulated Boundary Kearney, Nebraska



NDOT Highway Network





## NDOT MS4 Regulated Boundary Lexington, Nebraska



NDOT Highway Network





#### NDOT MS4 Regulated Boundary Lincoln, Nebraska









#### NDOT MS4 Regulated Boundary Norfolk, Nebraska



**NDOT Highway Network** 





## NDOT MS4 Regulated Boundary North Platte, Nebraska



— NDOT Highway Network





NDOT MS4 Regulated Boundary Omaha, Nebraska







Regulated MS4 Boundary



**DOUGLAS** County



**SARPY County** 



## NDOT MS4 Regulated B