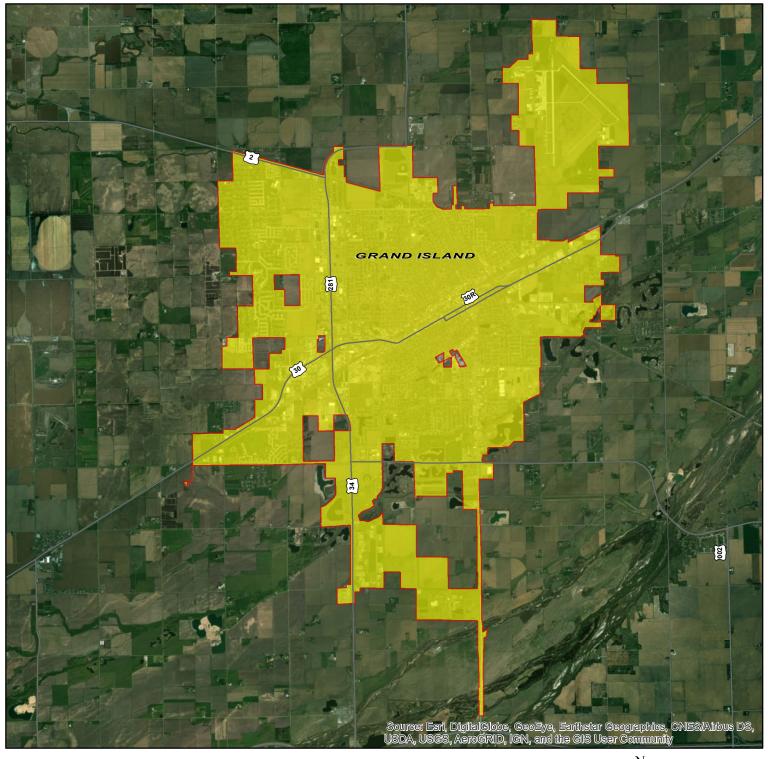

# NDOT MS4 Regulated Boundary Beatrice, Nebraska



NDOT Highway Network





#### NDOT MS4 Regulated Boundary Columbus, Nebraska



NDOT Highway Network





# NDOT MS4 Regulated Boundary Fremont, Nebraska



NDOT Highway Network





#### NDOT MS4 Regulated Boundary Grand Island, Nebraska



NDOT Highway Network





## NDOT MS4 Regulated Boundary Hastings, Nebraska



NDOT Highway Network





## NDOT MS4 Regulated Boundary Kearney, Nebraska



NDOT Highway Network





## NDOT MS4 Regulated Boundary Lexington, Nebraska



NDOT Highway Network





#### NDOT MS4 Regulated Boundary Lincoln, Nebraska









#### NDOT MS4 Regulated Boundary Norfolk, Nebraska



**NDOT Highway Network** 





## NDOT MS4 Regulated Boundary North Platte, Nebraska



— NDOT Highway Network





NDOT MS4 Regulated Boundary Omaha, Nebraska







Regulated MS4 Boundary



**DOUGLAS** County



**SARPY County** 



## NDOT MS4 Regulated Boundary Scottsbluff, Terrytown and Gering, Nebraska



NDOT Highway Network





## NDOT MS4 Regulated Boundary South Sioux City, Dakota City and Dakota County, N