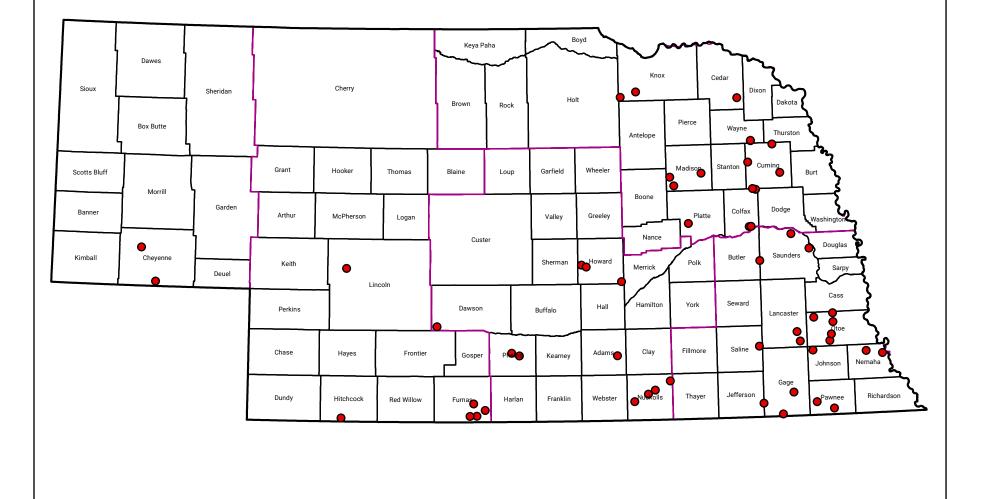

## County Bridge Match Program Selected Proposals January 17, 2020

| Bridge<br>County | Structure<br>Number | Location                                    | Proposed Action | Proposed Structure   |
|------------------|---------------------|---------------------------------------------|-----------------|----------------------|
| Adams            | C000103020          | 1395 E OREGON TRAIL RD. at PAWNEE CREEK     | Replace         | Precast Deck Panels  |
| Cedar            |                     | .5N OF LAUREL at PERRIN CREEK               | Replace         | Precast Deck Panels  |
| Cheyenne         | C001704103          | 7S SIDNEY at COW CREEK                      | Replace         | Precast Deck Panels  |
| Cheyenne         | C001702205          | 7N 2.3W BROWNSON at STREAM                  | Replace         | Precast Deck Panels  |
| Colfax           | C001902705          | 2.5E OF SCHUYLER at SHELL CREEK             | Replace         | Concrete Slab        |
| Colfax           | C001902905          | 3.5E OF SCHUYLER at SHELL CREEK             | Remove          | Not Applicable       |
| Colfax           | C001903535          | 3.7E .6N OF HOWELLS at STREAM               | Remove          | Not Applicable       |
| Cuming           | C002002210          | 3S 3.7W OF WISNER at STREAM                 | Rehab           | Not Applicable       |
| Cuming           | C002005210          | 13W US275 DODGE CL at STREAM                | Rehab           | Not Applicable       |
| Cuming           | C002010425          | JCT N51/N9 5N 1.6W at STREAM                | Rehab           | Not Applicable       |
| Cuming           | C002013435          | JCT US275/N9 2E at WILLOW CREEK             | Rehab           | Not Applicable       |
| Dawson           | C002404605          | 2E 2N FARNAM at NORTH PLUM CREEK            | Replace         | Culvert Pipes        |
| Furnas           | C003343820          | 5S 1E OF HOLLINGER at SAPPA CREEK           | Replace         | Culvert Pipes        |
| Furnas           |                     | 2.5E 6S OF BEAVER at SAPPA CREEK            | Replace         | Culvert Pipes        |
| Furnas           | C003313905          | 6S OF BEAVER CITY at SAPPA CREEK            | Replace         | Culvert Pipes        |
| Furnas           | C003324320          | 1E OF BEAVER CITY at BEAVER CREEK           | Replace         | Culvert Pipes        |
| Gage             | C003406005          | 2W 7N OF LANHAM at SPRING CREEK             | Replace         | Culvert Pipes        |
| Gage             | C003407210          | 2S 4E OF ODELL at STREAM                    | Replace         | Culvert Pipes        |
| Gage             | C003423320          | 1W 4.5S OF ROCKFORD at STREAM               | Replace         | Culvert Pipes        |
| Hitchcock        | C004402305          | 9S 5W OF TRENTON at N FK DRIFTWOOD CREEK    | Remove          | Culvert Pipes        |
| Howard           |                     | 3SE OF ST LIBORY at STREAM                  | Replace         | Steel Girder         |
| Howard           | C004703005          | 1.5S 4W FARWELL at STREAM                   | Rehab           | Not Applicable       |
| Howard           | C004703205          | 2.5S 1.4W FARWELL at OAK CREEK              | Rehab           | Not Applicable       |
| Johnson          | C004900615          | 2.5N 1.5W OF STERLING at STREAM             | Replace         | Culvert Pipes        |
| Knox             | C005401905P         | 8.1W .4S OF WINNETOON at STREAM             | Replace         | Concrete Box Culvert |
| Knox             |                     | JCT N14/N59 12.8W at STREAM                 | Replace         | Concrete Box Culvert |
| Lancaster        |                     | 2.5S 3.1W OF BENNET at STREAM (R 210)       | Replace         | Concrete Box Culvert |
| Lancaster        |                     | 2S 1W OF PANAMA at N FK BIG NEMAHA R(Y 181) | Replace         | Concrete Box Culvert |
| Lincoln          |                     | 2E .4N OF SUTHERLAND at NORTH PLATTE CANAL  | Replace         | Culvert Pipes        |
| Madison          |                     | 6.5N 1W OF NEWMAN GROVE at STREAM           | Replace         | Culvert Pipes        |
| Madison          |                     | 1.5N 1E OF NEWMAN GROVE at STREAM           | Replace         | Culvert Pipes        |
| Madison          |                     | 2.5N 1W OF MADISON at STREAM                | Replace         | Culvert Pipes        |
| Nemaha           |                     | 1.4S .5E OF PERU at STREAM                  | Replace         | Concrete Box Culvert |
| Nemaha           | C006452135          | .5W 3.4S OF JULIAN at HIGGINS BRANCH        | Replace         | Concrete Box Culvert |

| Bridge<br>County | Structure<br>Number | Location                                      | Proposed Action | Proposed Structure   |
|------------------|---------------------|-----------------------------------------------|-----------------|----------------------|
| Nuckolls         | C006524710          | 3.8N 3.3E OAK at S FK BIG SANDY CREEK         | Replace         | Precast Deck Panels  |
| Nuckolls         | M1710D2305          | NELSON - PORTER @ 7TH at ELK CREEK            | Remove          | Not Applicable       |
| Nuckolls         | C006500935          | 7W 9N OF SUPERIOR at STREAM                   | Replace         | Culvert Pipes        |
| Nuckolls         | C006513123          | 4E 1.5N NELSON at STREAM                      | Replace         | Culvert Pipes        |
| Otoe             | C006602505          | 3.2E 1.8N BURR at LITTLE MUDDY CREEK          | Replace         | Concrete Box Culvert |
| Otoe             | C006612935          | .5W 7.2N SYRACUSE at N FK LITTLE NEMAHA RIVER | Replace         | Concrete Box Culvert |
| Otoe             | C006602715          | 1.5W 2.8S SYRACUSE at STREAM                  | Replace         | Culvert Pipes        |
| Otoe             | C006610920          | 2.4N PALMYRA at STREAM                        | Replace         | Culvert Pipes        |
| Otoe             | C006612925          | .5W 2.6N SYRACUSE at BROWNELL CREEK           | Replace         | Culvert Pipes        |
| Pawnee           | C006702705          | 3W 4.4S OF PAWNEE CITY at STREAM              | Replace         | Culvert Pipes        |
| Pawnee           | C006710910          | 2W 3.2S OF BURCHARD at STREAM                 | Replace         | Culvert Pipes        |
| Phelps           | C006902405          | 11E OF BERTRAND at IRRIGATION CANAL           | Replace         | Concrete Box Culvert |
| Phelps           | C006903305          | .8E 3.5N OF HOLDREGE at IRRIGATION CANAL      | Replace         | Concrete Box Culvert |
| Platte           |                     | 1.5NW OF MONROE at STREAM                     | Replace         | Culvert Pipes        |
| Saline           |                     | 1E 4.2N OF WILBER at STREAM                   | Replace         | Concrete Box Culvert |
| Saunders         |                     | .2W 1.6N OF YUTAN at UPPER CLEAR CREEK        | Replace         | Concrete Box Culvert |
| Saunders         |                     | 1.2E .2S OF CEDAR BLUFFS at SILVER CREEK      | Replace         | Concrete Box Culvert |
| Saunders         |                     | 8S 4.9W OF PRAGUE at STREAM                   | Replace         | Culvert Pipes        |
| Wayne            |                     | 2.5E 8.9S OF WAYNE at PLUM CREEK              | Replace         | Concrete Box Culvert |
| Wayne            | C009004315          | 2.5E 8.7S OF WAYNE at PLUM CREEK              | Remove          | Not Applicable       |