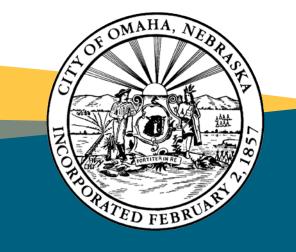

### Project Location

### 144th & Millard Ave Detour Route

U.S. Department of Transportation

### N-50/144th Street & Harrison Street Intersection

N-50 will be widened along the east side approximately 1,000 feet north & south of the intersection with Harrison Street to include room for two through driving lanes in each direction, two left-turn lanes, and a single right-turn lane.