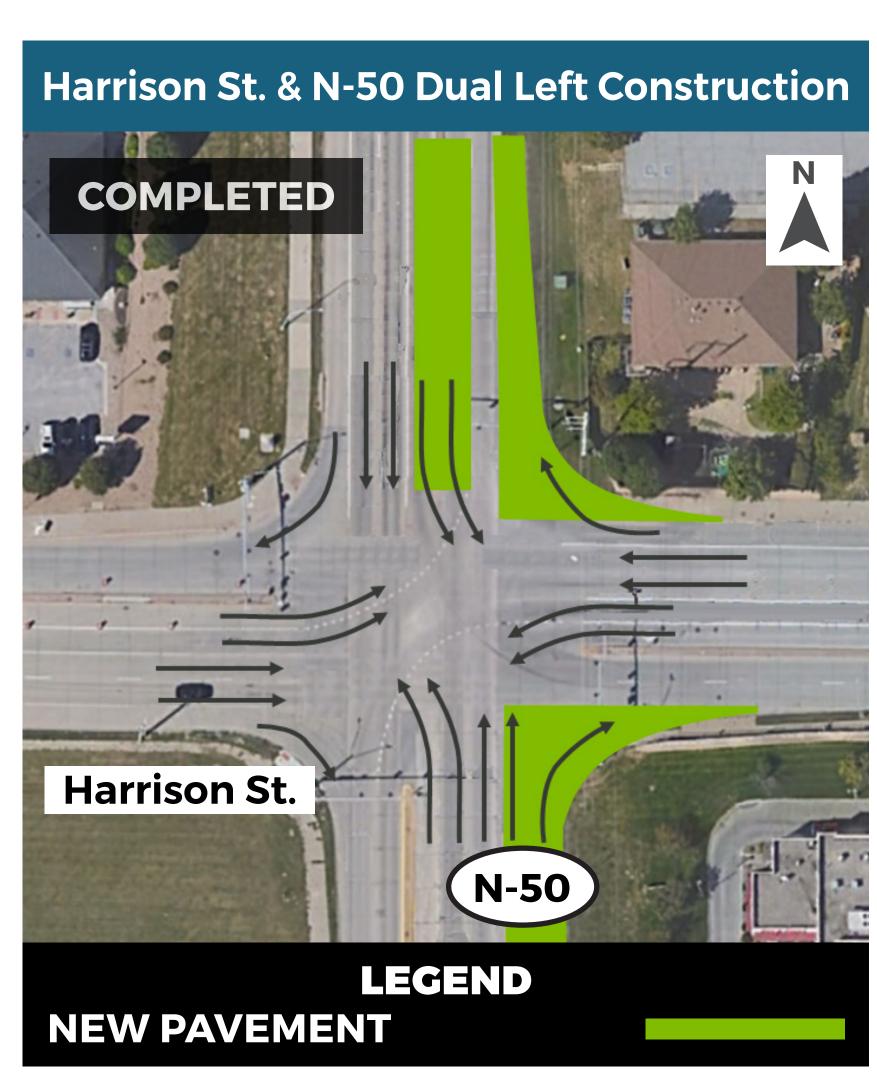

### N-50/144th Street & Harrison Street Intersection

N-50 will be widened along the east side approximately 1,000 feet north & south of the intersection with Harrison Street to include room for two through driving lanes in each direction, two left-turn lanes, and a single right-turn lane.

### 2024 CONSTRUCTION SEASON HARRISON STREET INTERSECTION