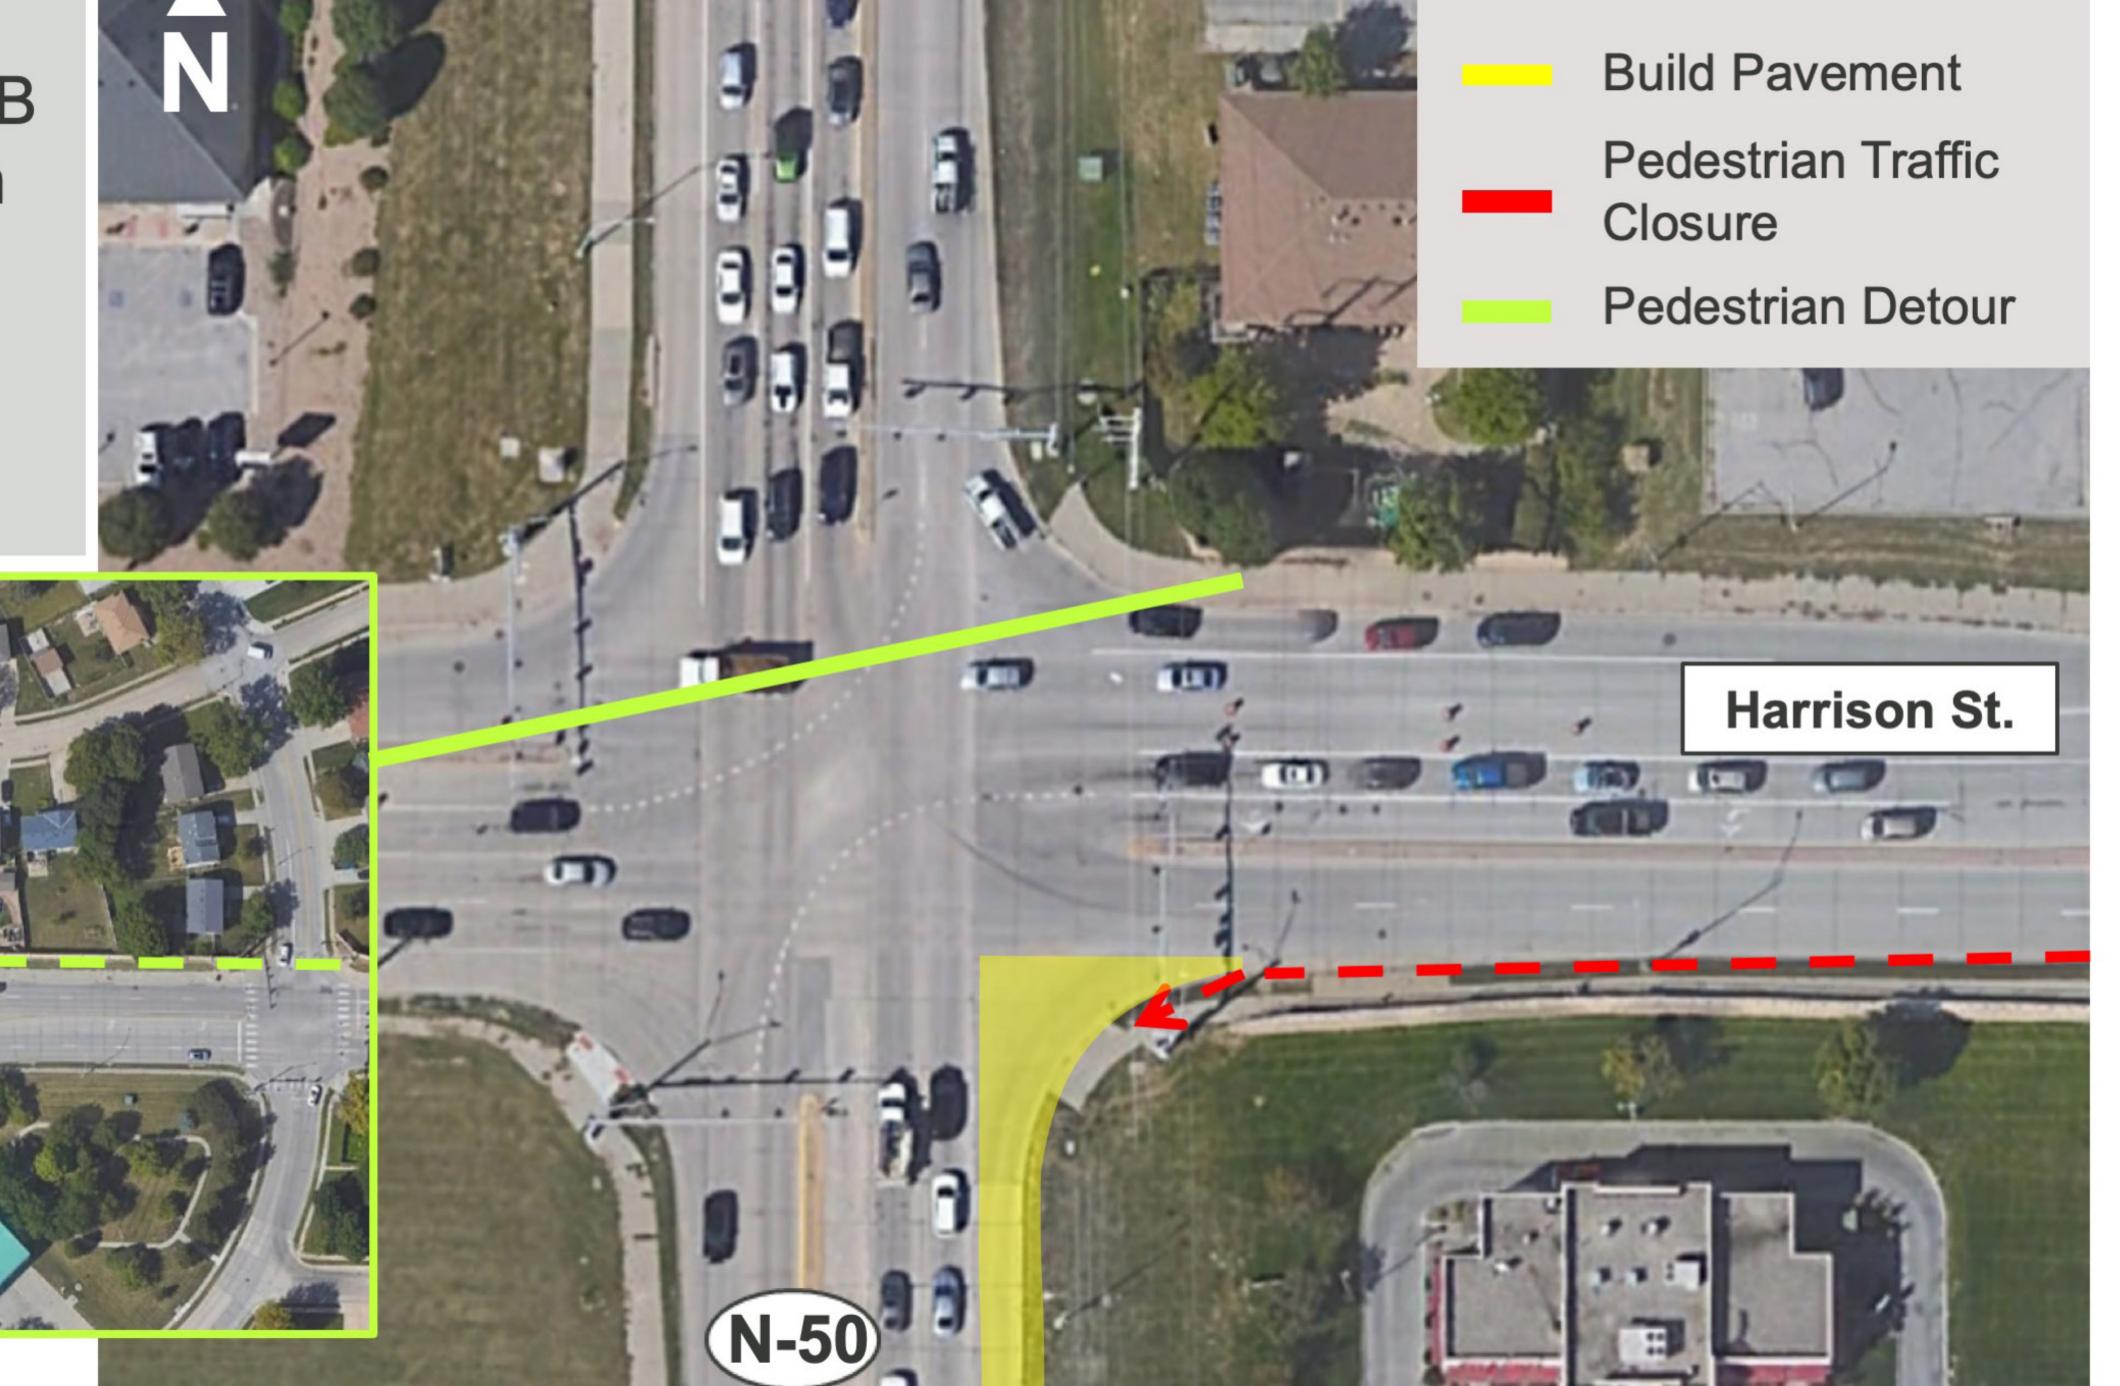

### 2024 CONSTRUCTION SEASON HARRISON STREET INTERSECTION

#### PHASE 1

- Construction of right-turn lane for NB traffic turning onto Harrison St. from N-50
- Pedestrian traffic detoured to north side of Harrison St.

LEGEND