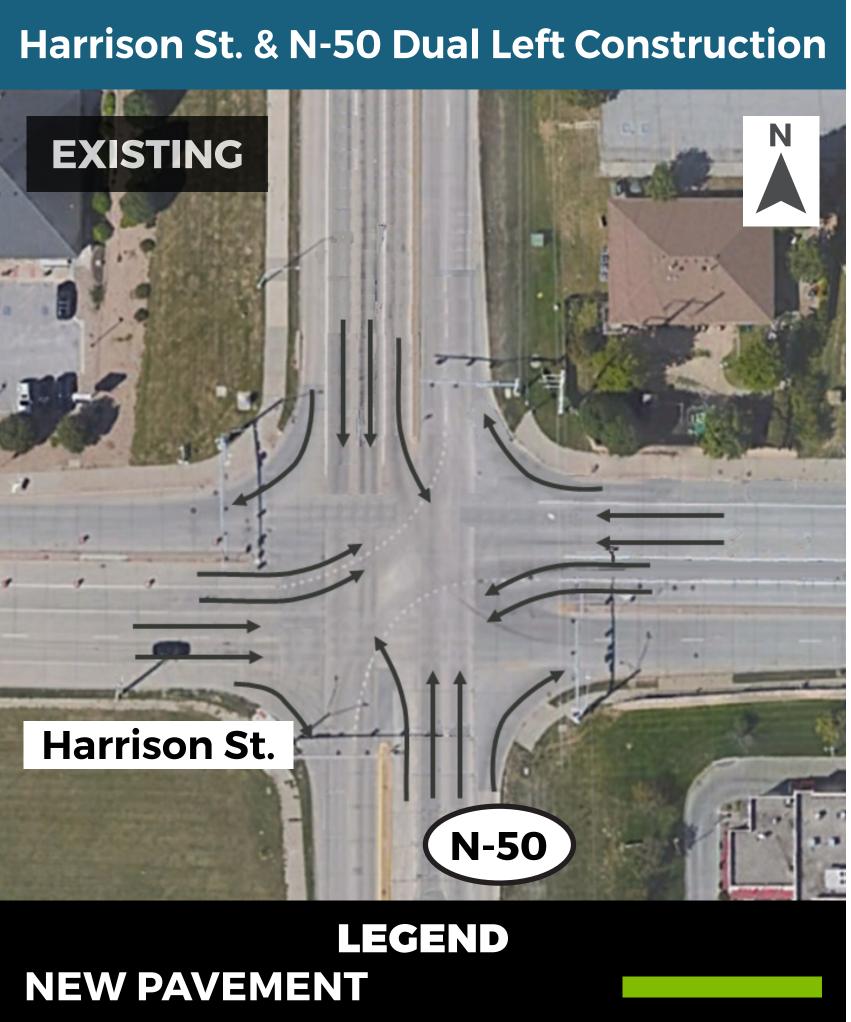

### N-50/144th Street & Harrison Street Intersection

N-50 will be widened along the east side approximately 1,000 feet north & south of the intersection with Harrison Street to include room for two through driving lanes in each direction, two left-turn lanes, and a single right-turn lane.

### 2024 CONSTRUCTION SEASON HARRISON STREET INTERSECTION