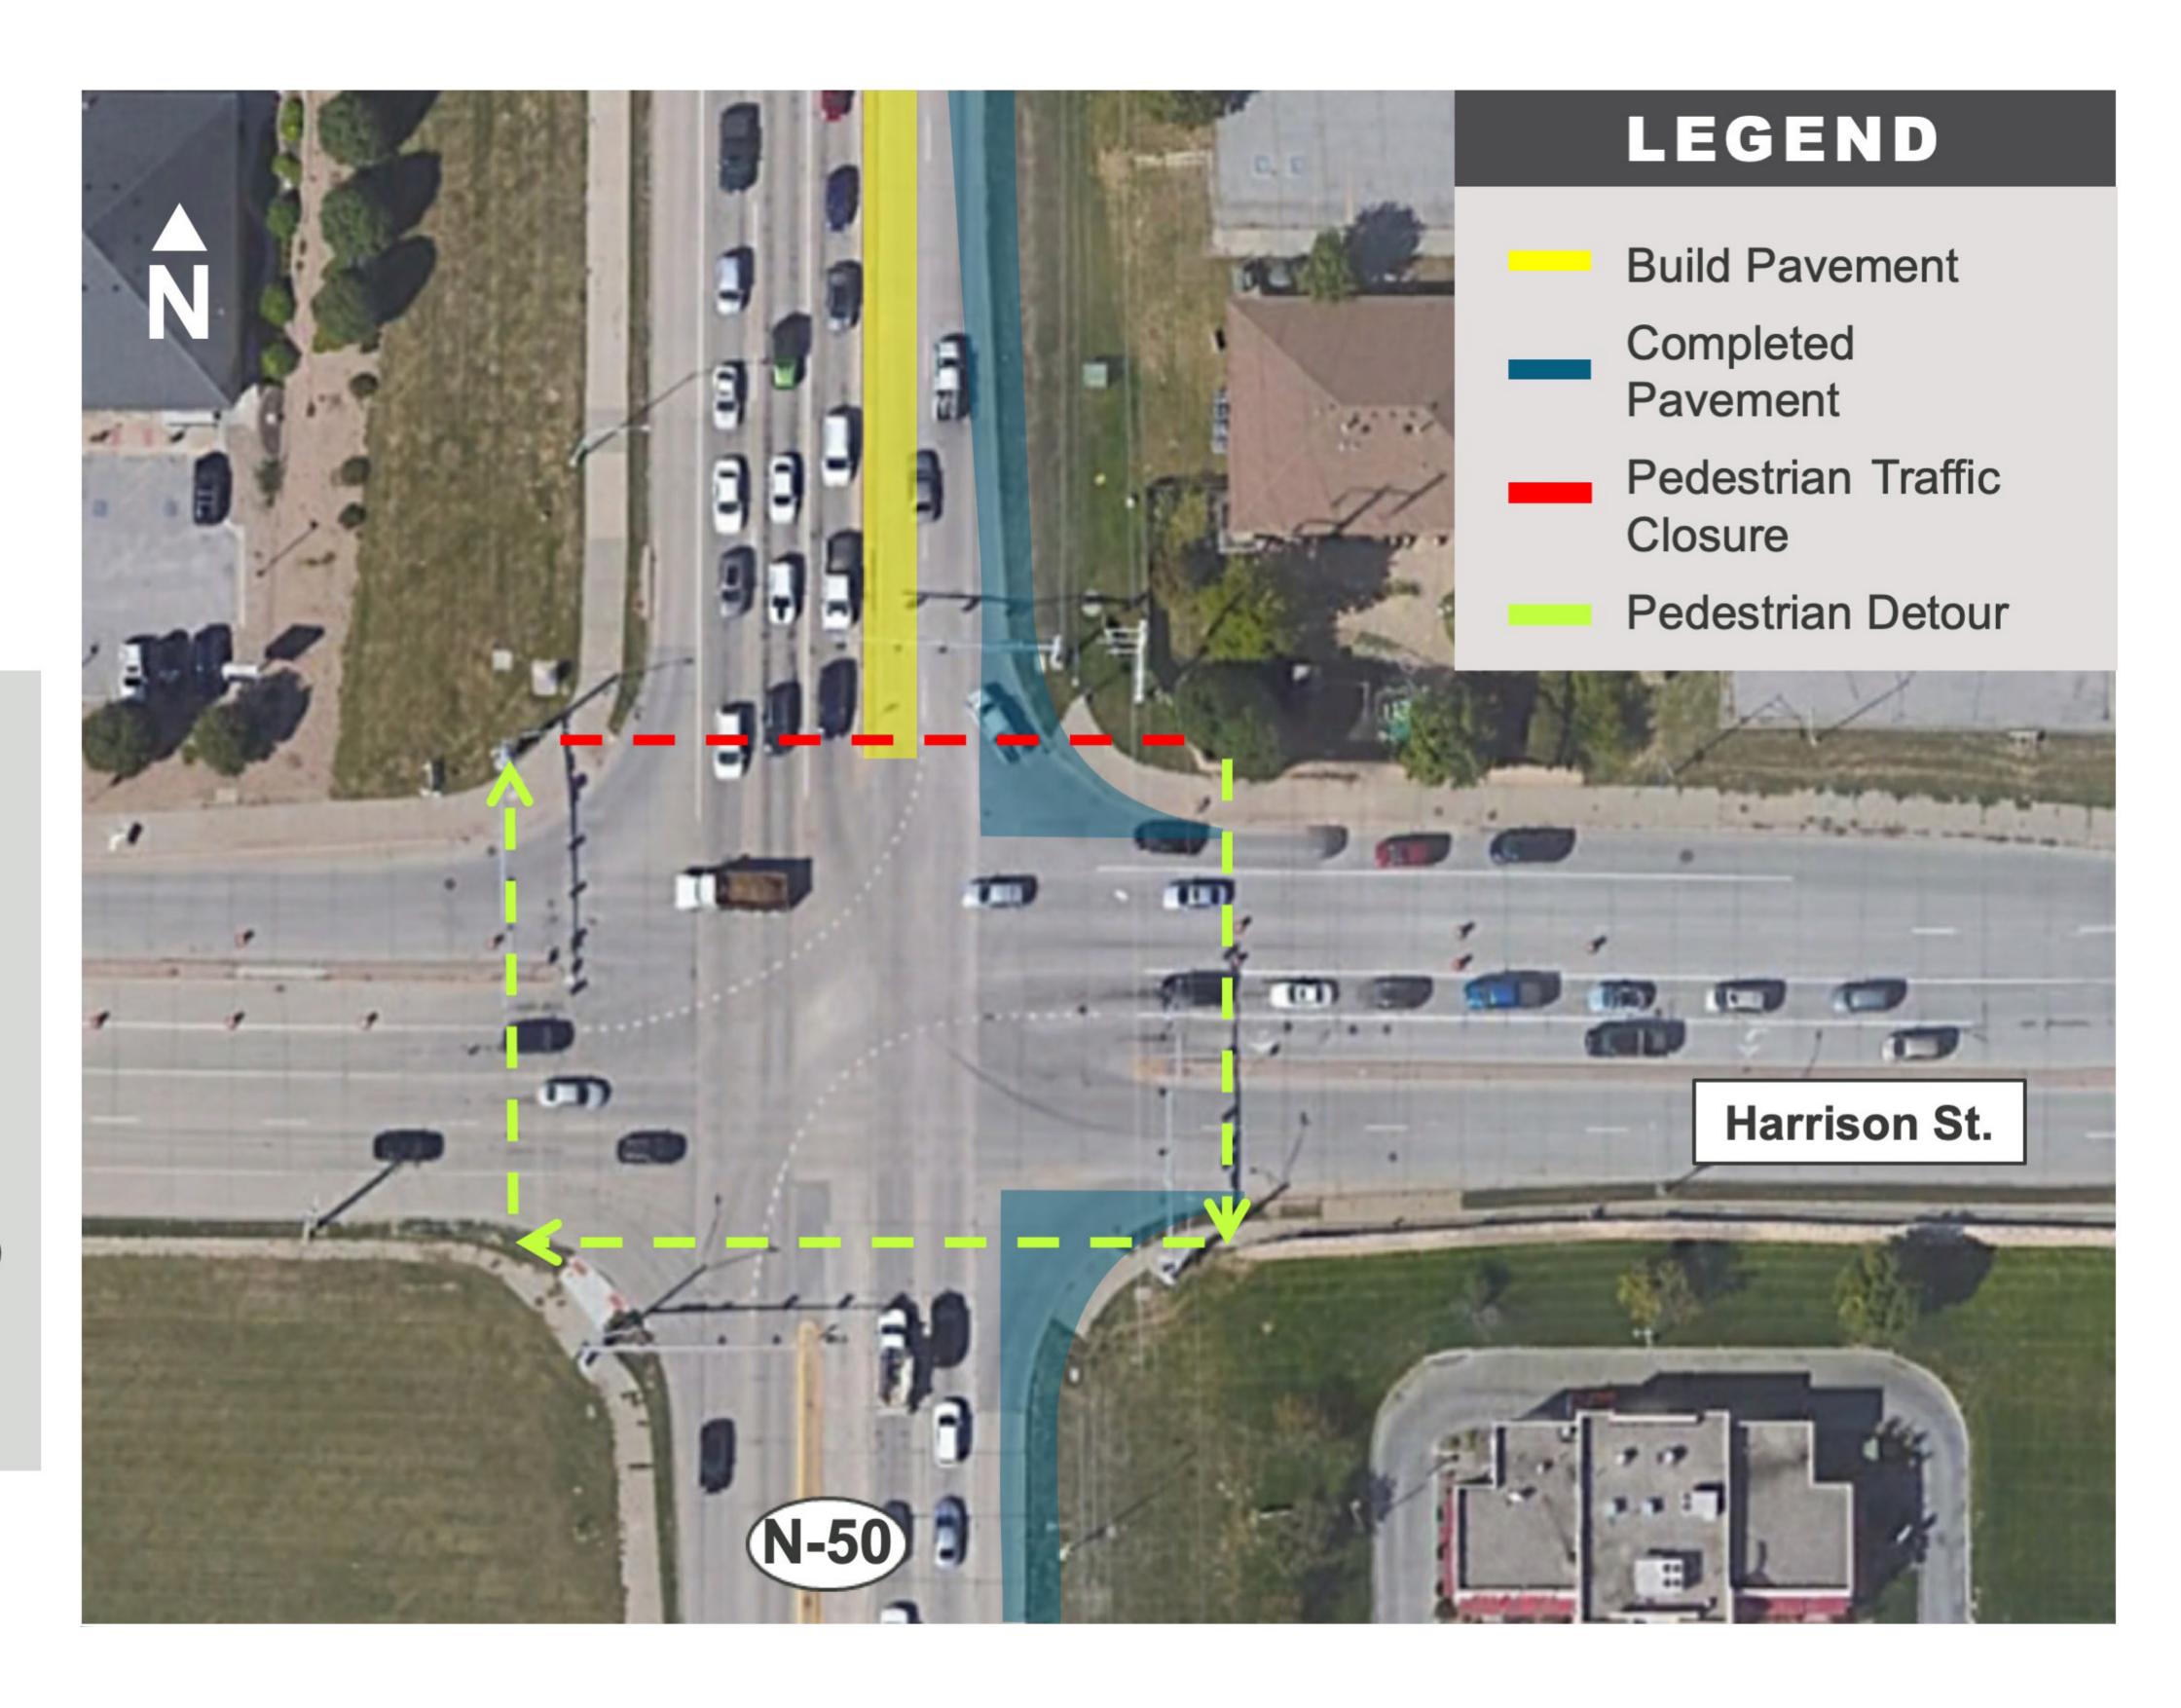

### 2024 CONSTRUCTION SEASON HARRISON STREET INTERSECTION

#### PHASE 1

- Construction of right-turn lane for NB traffic turning onto Harrison St. from N-50
- Pedestrian traffic detoured to north side of Harrison St.

LEGEND