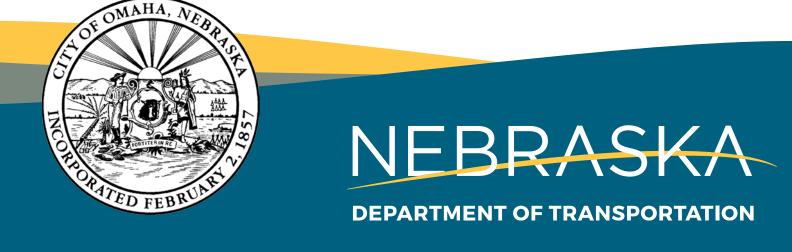

# WELCOME!

## N-370 - Omaha

Pre-Construction Public Information Meeting NH-STP-HSIP-50-2(135); C.N. 22602

PLEASE SIGN IN







#### NH-STP-HSIP-50(135) N-370 - Omaha; C.N. 22602

### Project Location







#### NH-STP-HSIP-50(135) N-370 - Omaha; C.N. 22602

### 144th & Millard Ave Detour Route





U.S. Department of Transportation



#### NH-STP-HSIP-50-2(135) N-370 - Omaha; C.N. 22602

### Anticipated Schedule & Cost











### N-50/144th Street & Harrison Street Intersection







N-50 will be widened along the east side approximately 1,000 feet north & south of the intersection with Harrison Street to include room for two through driving lanes in each direction, two left-turn lanes, and a single right-turn lane.







### 2024 CONSTRUCTION SEASON HARRISON STREET INTERSECTION

#### PHASE 1

- Construction of right-turn lane for NB traffic turning onto Harrison St. from N-50
- Pedestrian traffic detoured to north side of Harrison St.









LEGEND

### 2024 CONSTRUCTION SEASON HARRISON STREET INTERSECTION

#### PHASE 2

- Construction of northbound lane shift and right turn lane for westbound traffic onto N-