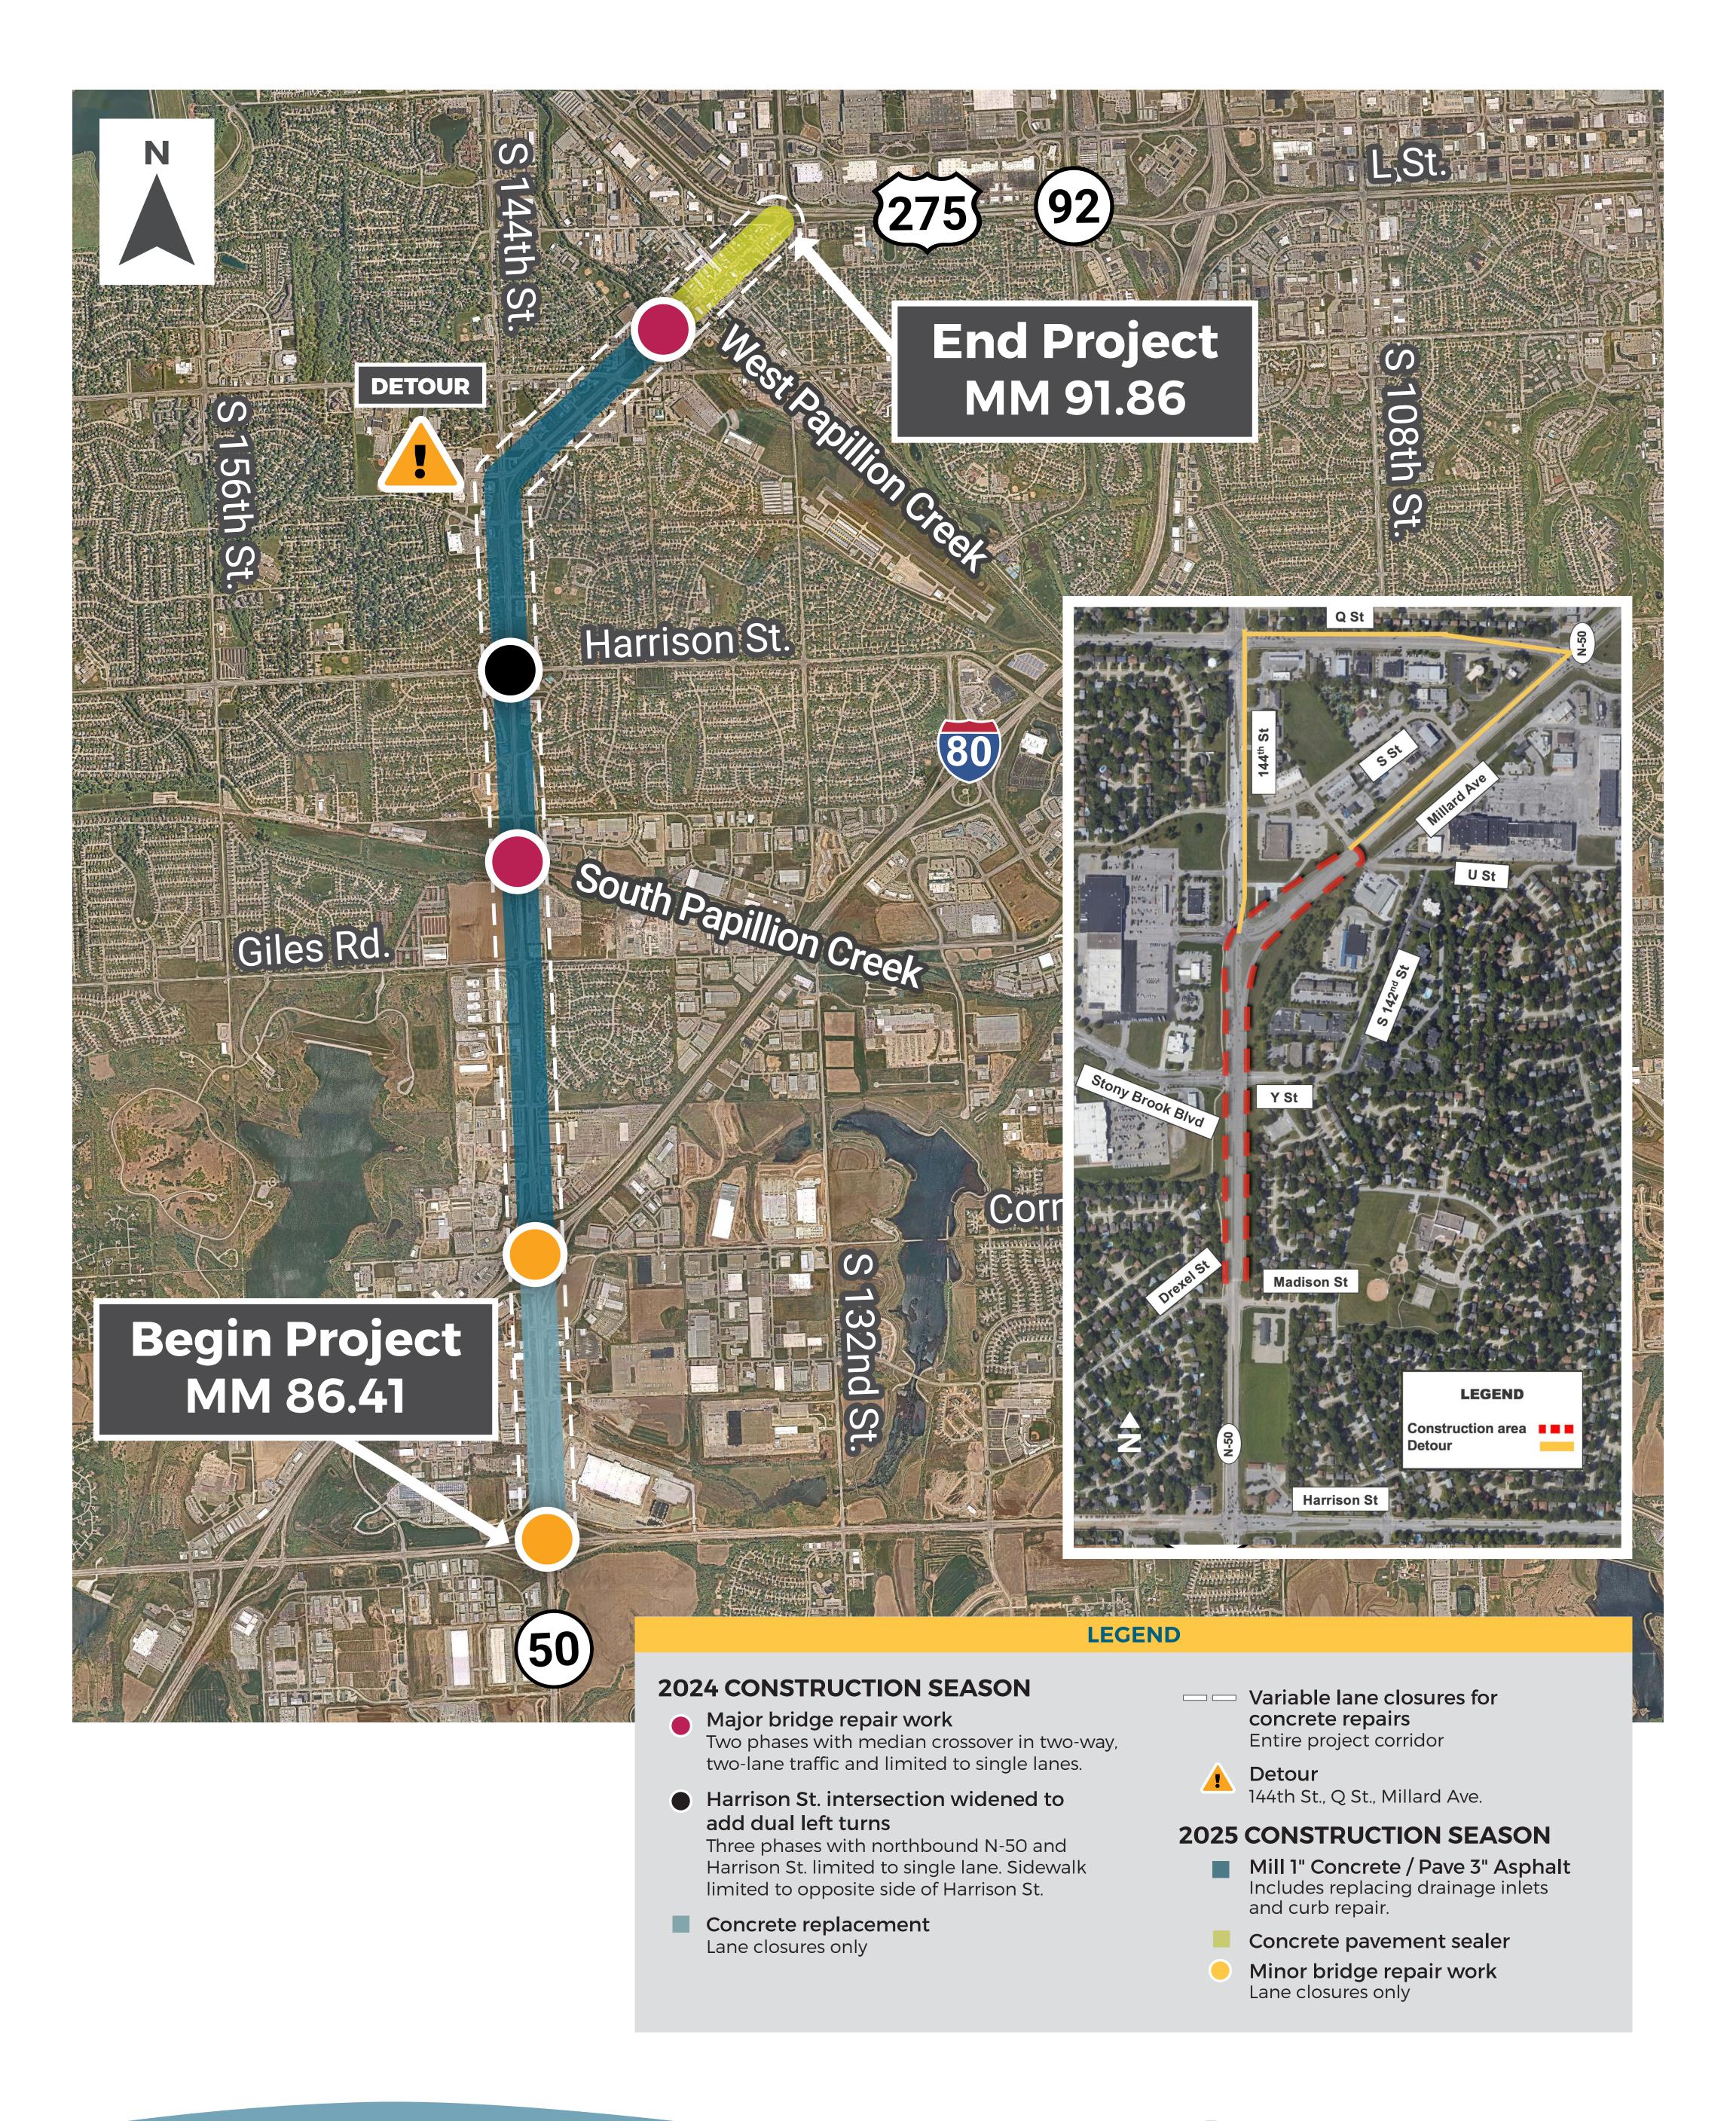

# WELCOME!

## N-370 - Omaha

Pre-Construction Public Information Meeting NH-STP-HSIP-50-2(135); C.N. 22602

PLEASE SIGN IN







#### NH-STP-HSIP-50(135) N-370 - Omaha; C.N. 22602

### Project Location







#### NH-STP-HSIP-50(135) N-370 - Omaha; C.N. 22602

### 144th & Millard Ave Detour Route





U.S. Department of Transportation



#### NH-STP-HSIP-50-2(135) N-370 - Omaha; C.N. 22602

### Anticipated Schedule & Cost











### N-50/144th Street & Harrison Street Intersection







N-50 will be widened along the east side approximately 1,000 feet north & south of the intersection with Harrison Street to include room for two through driving lanes in each direction, two left-turn lanes, and a single right-turn lane.







### 2024 CONSTRUCTION SEASON HARRISON STREET INTERSECTION

#### PHASE 1

- Construction of right-turn lane for NB traffic turning onto Harrison St. from N-50
- Pedestrian traffic detoured to north side of Harrison St.









LEGEND

### 2024 CONSTRUCTION SEASO