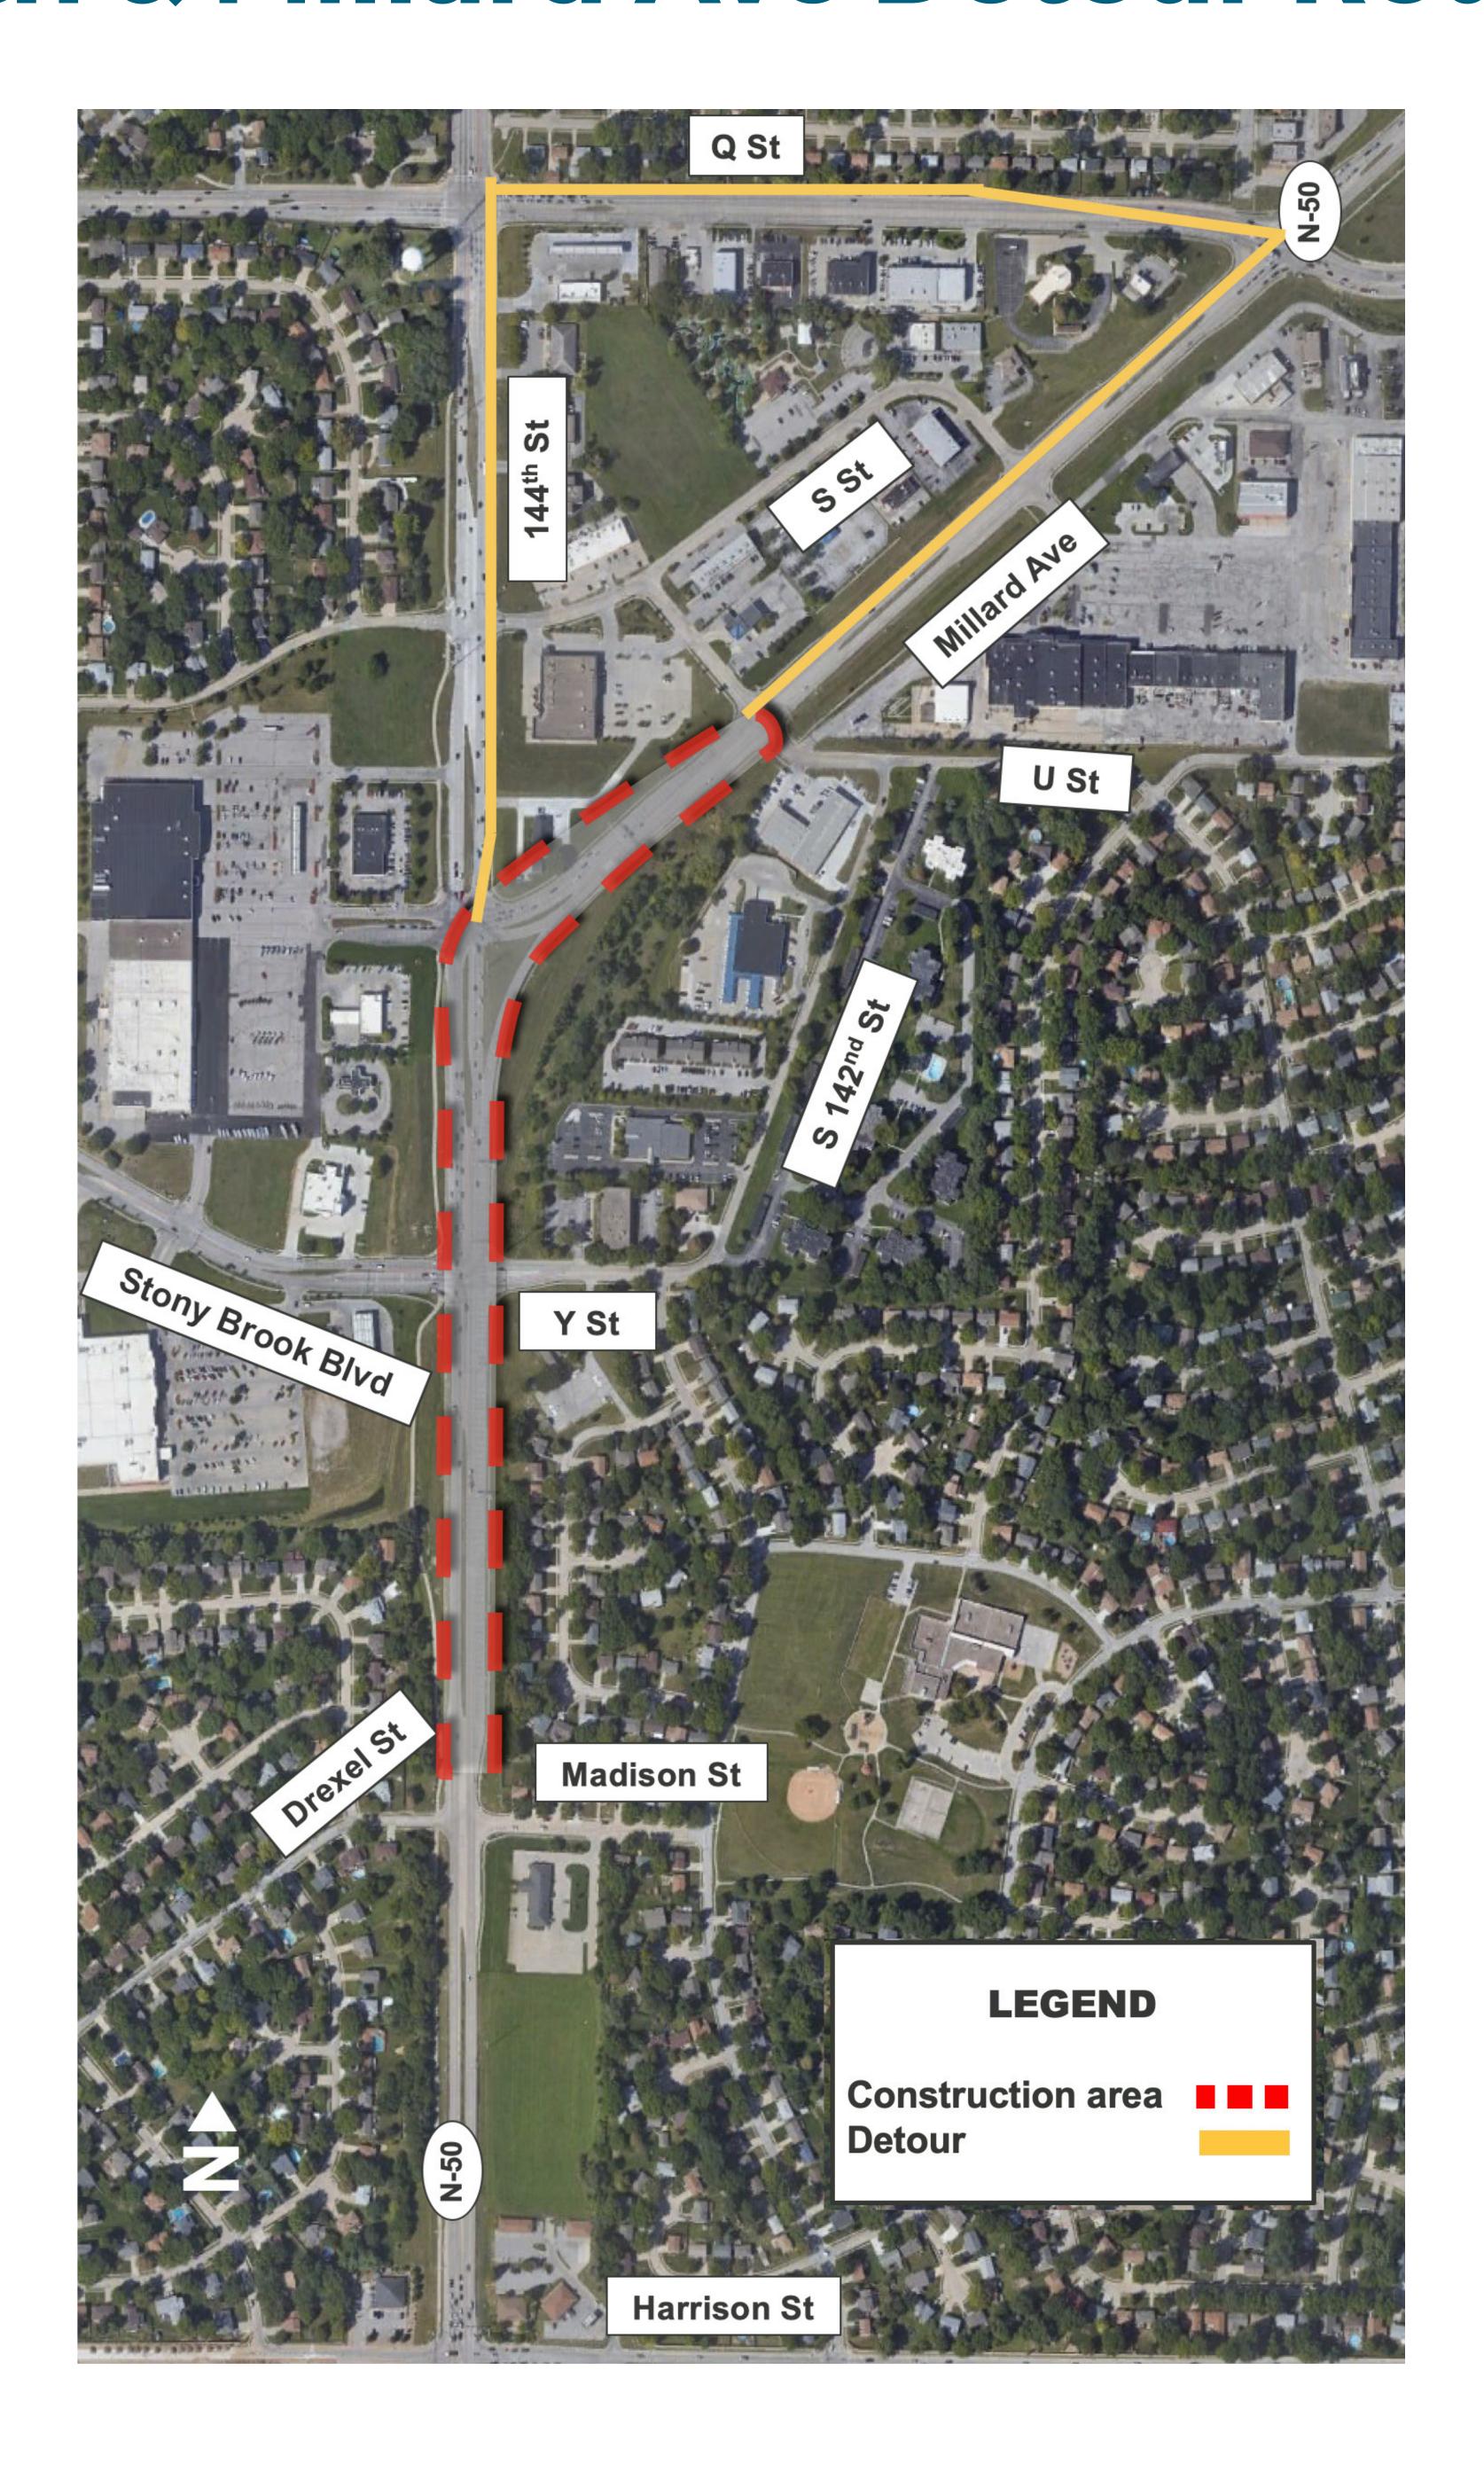

# WELCOME!

## N-370 - Omaha

Pre-Construction Public Information Meeting NH-STP-HSIP-50-2(135); C.N. 22602

PLEASE SIGN IN







#### NH-STP-HSIP-50(135) N-370 - Omaha; C.N. 22602

### Project Location







#### NH-STP-HSIP-50(135) N-370 - Omaha; C.N. 22602

### 144th & Millard Ave Detour Route





U.S. Department of Transportation



#### NH-STP-HSIP-50-2(135) N-370 - Omaha; C.N. 22602

### Anticipated Schedule & Cost











### N-50/144th Street & Harrison Street Intersection







N-50 will be widened along the east side approximately 1,000 feet north & south of the intersection with Harrison Street to include room for two through driving lanes in each direction, two left-turn lanes, and a single right-turn lane.







### 2024 CONSTRUCTION SEASON HARRISON STREET INTERSECTION

#### PHASE 1

- Construction of right-turn lane for NB traffic turning onto Harrison St. from N-50
- Pedestrian traffic detoured to north side of Harrison St.









LEGEND

### 2024 CONSTRUCTION SEASON HARRISON STREET INTERSECTION

#### PHASE 2

- Construction of northbound lane shift and right