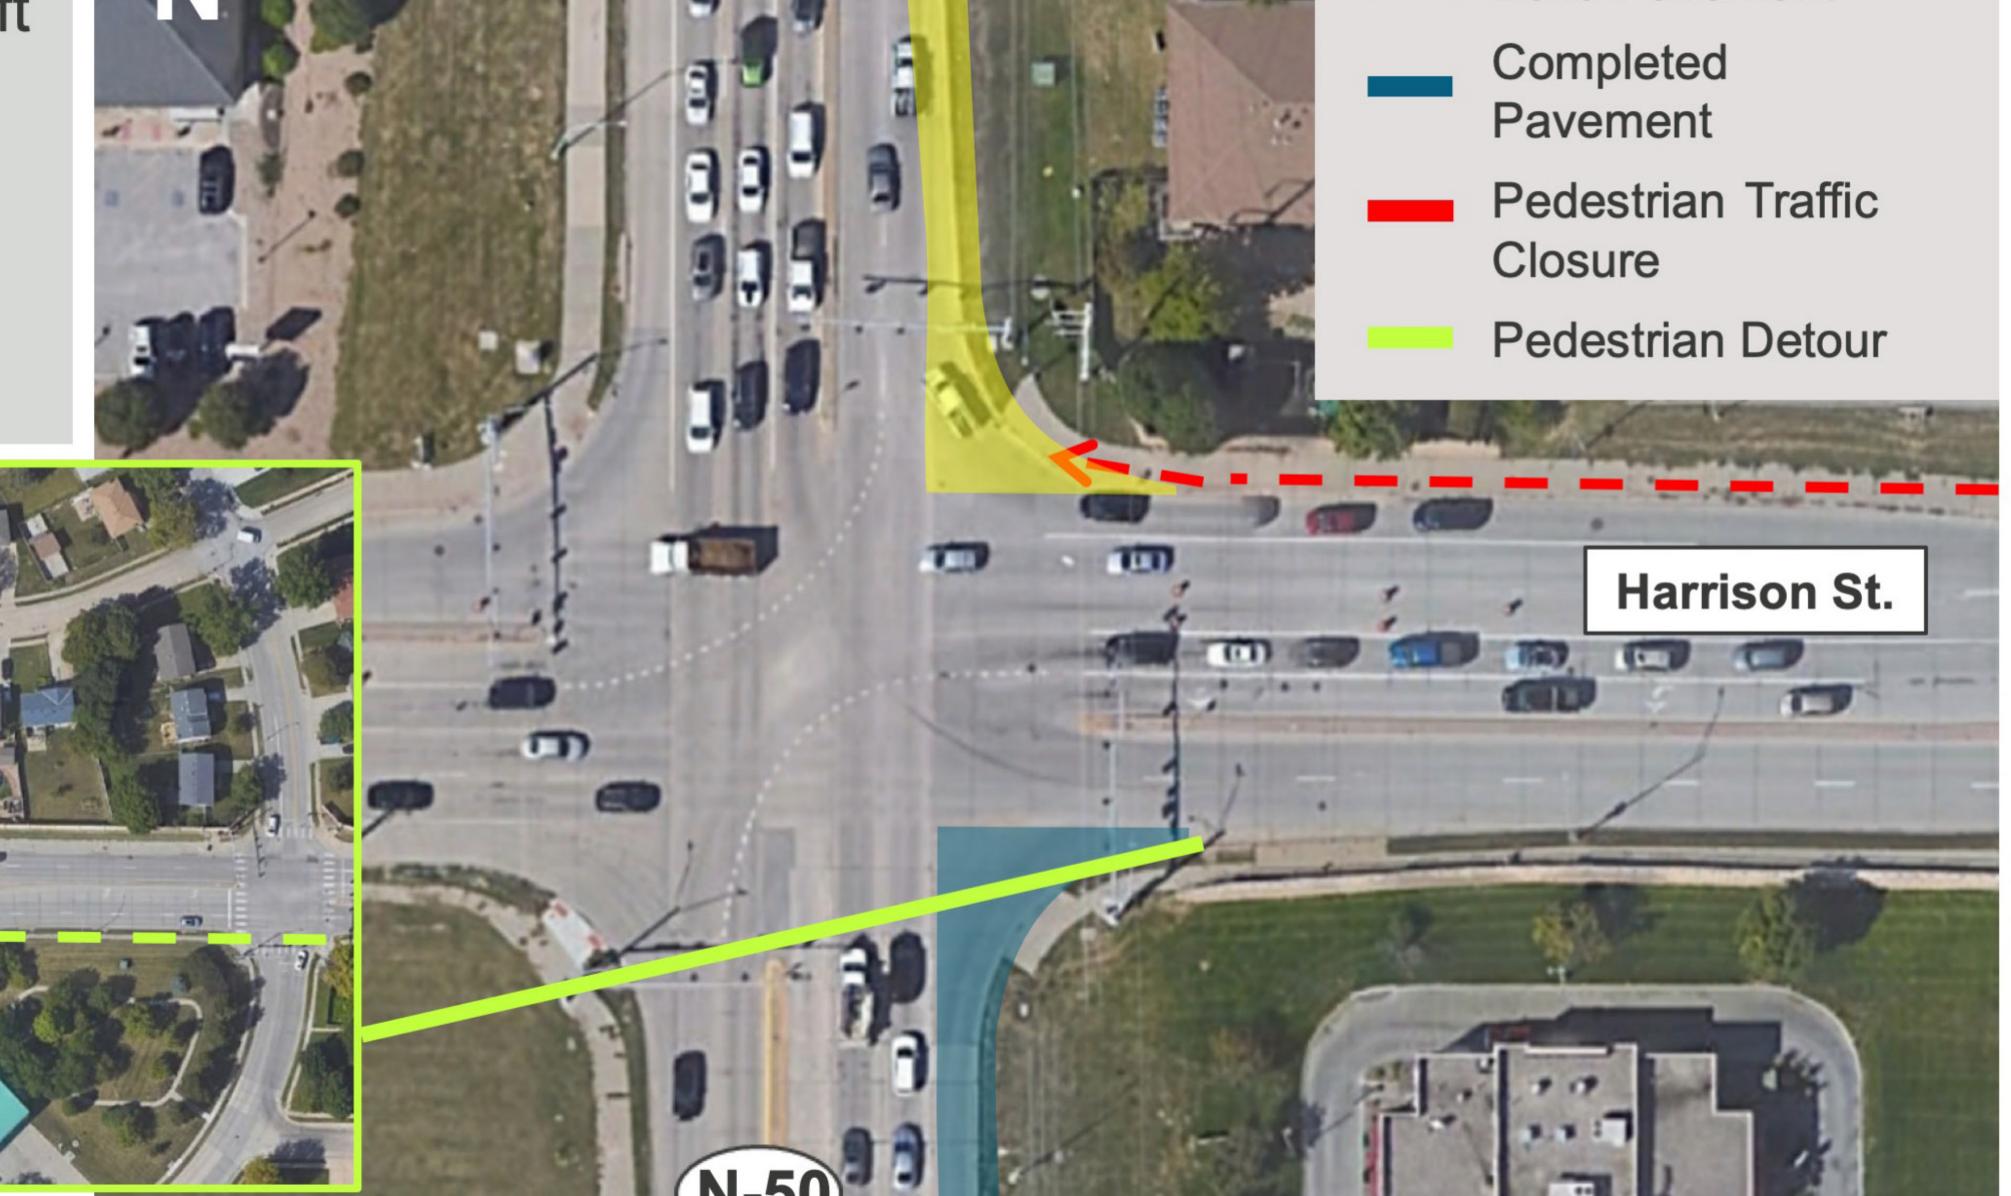

### 2024 CONSTRUCTION SEASON HARRISON STREET INTERSECTION

#### PHASE 2

- Construction of northbound lane shift and right turn lane for westbound traffic onto N-50 from Harrison St.
- Pedestrian traffic detoured to south side of Harrison St.

LEGEND

**Build Pavement** 