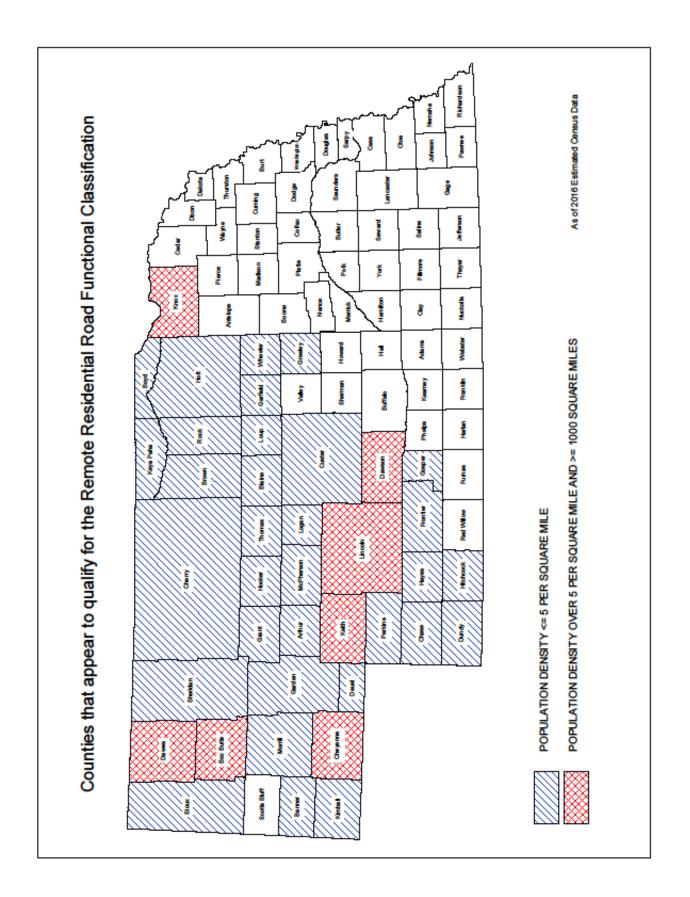

County officials' should make a thorough study to determine if the facility qualifies for reclassification and provide the following information.

- A brief narrative of the reason for reclassification.
- One copy of the Boards Resolution requesting reclassification which must include:
  - The road is in a remote area of the county.
  - The road is in a county who's population density is less than or equal to five per square mile **or** (See map below)
  - The county is of an area that is greater than or equal to 1,000 square miles. (See map below)
  - The road serves as primary access to no more than seven residences (A residence means a structure which serves as a primary residence for more than six months of a calendar year).
- Historical and current average daily traffic counts (If available).
- Map showing the location of the subject road.