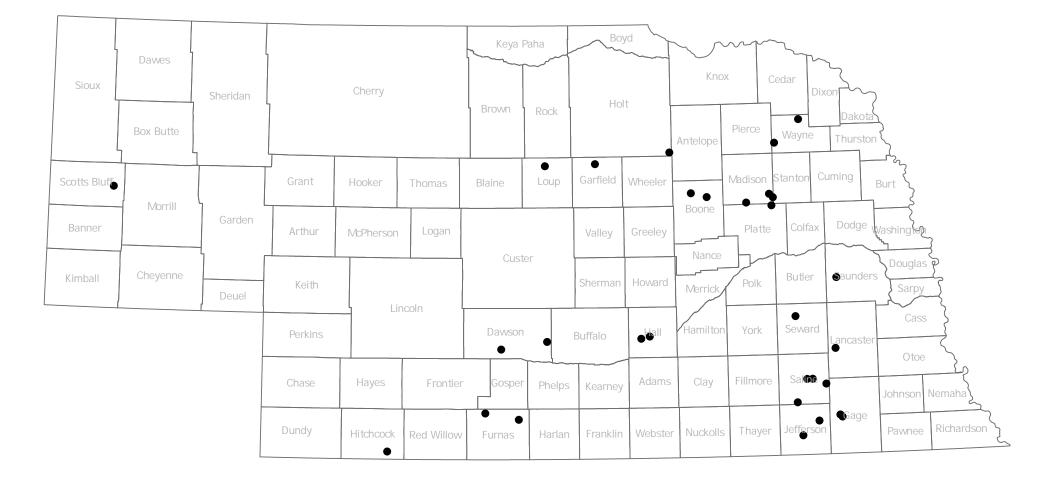

## County Bridge Match Program Selected Bridge Sites January 13, 2023

| Bridge<br>County | Structure<br>Number | Location                                  | Proposed Action | Proposed Structure          |
|------------------|---------------------|-------------------------------------------|-----------------|-----------------------------|
| Boone            | C000601410          | 1.5S 2.3W PETERSBURG at STREAM            | Replace         | Concrete Box Culvert        |
| Boone            | C000611815          | 3.5S 5.3E PETERSBURG at ONEILL VALLEY     | Replace         | Concrete Box Culvert        |
| Dawson           | C002413705          | 3.5S OF DARR at STREAM                    | Replace         | Concrete Box Culvert        |
| Dawson           | C002423415          | 3.5E 5N OF OVERTON at ELM CREEK           | Replace         | Concrete Box Culvert        |
| Furnas           | C003300610          | .5W 1N OF HOLBROOK at DEER CREEK          | Replace         | Culvert Pipes               |
| Furnas           | C003321240          | 2.5E of Edison at Turkey Creek Trib       | Replace         | Culvert Pipes               |
| Gage             | C003401120          | 2W .5N OF BEATRICE at BOTTLE CREEK        | Replace         | Concrete Box Culvert        |
| Gage             | C003401335          | 3W .5S OF BEATRICE CBD at STREAM          | Replace         | Concrete Box Culvert        |
| Garfield         | C003612305          | 17.8N 6E BURWELL at BIG CEDAR CREEK       | Replace         | Precast Deck Panels         |
| Hall             | C004003005          | 3W 1.6S ALDA at WOOD RIVER                | Remove          | Not Applicable              |
| Hall             | C004003205          | WJCT US30/N11 .8N at WOOD RIVER           | Replace         | Prestressed Concrete Girder |
| Hitchcock        | C004404510          | 7.3S 5E OF TRENTON at DRIFTWOOD CREEK     | Replace         | Steel Girder                |
| Holt             | C004509505          | 9.8S 1E EWING at CLEARWATER CREEK         | Replace         | Precast Deck Panels         |
| Jefferson        | C004813005P         | JCT US136/N15 .5E .75S at BRAWNERS CREEK  | Replace         | Concrete Box Culvert        |
| Jefferson        | C004821825          | 2.9N 2.1W OF HARBINE at STREAM            | Replace         | Concrete Box Culvert        |
| Lancaster        | C005510720P         | .5S DENTON at STREAM (N 114)              | Replace         | Prestressed Concrete Girder |
| Loup             |                     | 5W 18.5N OF TAYLOR at CALAMUS RIVER       | Replace         | Precast Deck Panels         |
| Madison          |                     | 8E OF NEWMAN GROVE at STREAM              | Replace         | Culvert Pipes               |
| Madison          |                     | .5S 2E OF MADISON at STREAM               | Replace         | Culvert Pipes               |
| Madison          |                     | JCT US81/N32 4E 3S at STREAM              | Replace         | Culvert Pipes               |
| Platte           |                     | Jct US81/N91 4E 2.2N at Tracy Creek       | Replace         | Precast Deck Panels         |
| Saline           |                     | 4.2S 1.5W OF PLEASANTHILL at DRY CREEK    | Replace         | Concrete Box Culvert        |
| Saline           | C007602625          | NJCT N15/N41 1N 6.2E at BRUSH CREEK       | Replace         | Concrete Box Culvert        |
| Saline           |                     | .1N 1.1E OF WILBER at STREAM              | Replace         | Concrete Box Culvert        |
| Saline           |                     | 1.5S .2W OF WESTERN at STREAM             | Replace         | Concrete Box Culvert        |
| Saunders         |                     | 6S .1W OF PRAGUE at TRIB N FORK WAHOO CRK | Replace         | Concrete Slab               |
|                  |                     | 2E 2N OF MINATARE at NINEMILE CREEK       | Rehab           | Concrete Slab               |
| Seward           |                     | 1.2SW OF STAPLEHURST at LINCOLN CREEK     | Replace         | Concrete Slab               |
| Wayne            |                     | 3.2N 1.8W OF HOSKINS at STREAM            | Replace         | Culvert Pipes               |
| Wayne            | C009012725          | 3.6E 2.7N OF CARROLL at STREAM            | Replace         | Culvert Pipes               |

## County Bridge Match Program

Selected Bridges, January 13, 2023